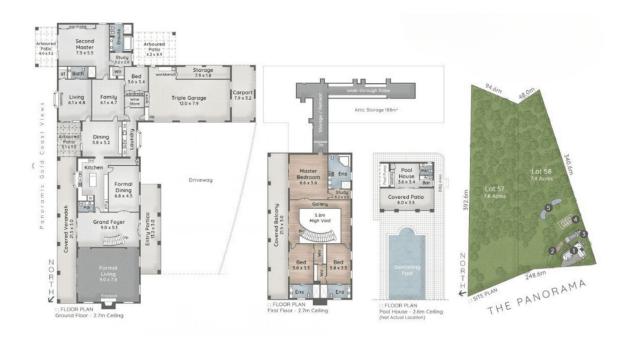

Upon entering this remarkable residence, guests are greeted by a grand two-story foyer adorned with a sweeping staircase, setting the tone for lavish entertaining. The seamless layout seamlessly connects the expansive

For full version visit the website

6 🛌 5 🟪 8 🚘

Type : Acreage/Semi-Rural
Price : Contact Agent
Land Size : 7.4 Acres

Land Size: 7.4 Acres

: https://www.amirprestige.com.au/sale/qld/go ld-coast/tallai/residential/acreagesemirural/8

047737

Omar Mian 07 5555 1600

Mark Leonard Hall 07 5551 6633

Whilst Amir Prestige Property Agents have made every attempt to ensure the accuracy of all measurements of this floor plan, Amir Prestige take no responsibility for any errors, omissions, or mis-statement.

This plan is for illustrative purposes only.

MARK LEONARD HALL - 0468 945 399

OMAR MIAN - 0428 553 883

VERONIKA PRINCETON-HALL - 0407 749 279