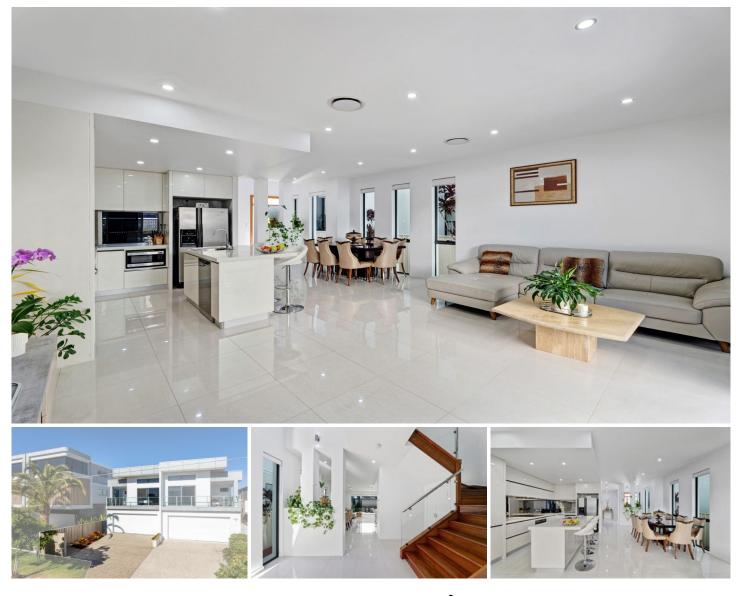

## 1/26 Milton Avenue Paradise Point QLD

Move in ready just pack your bags! Ideal for immediate occupancy or as an excellent investment opportunity. Positioned facing north-east. It boasts immediate access to parklands, with the ocean and Paradise Point Village just a short walk away.

Nestled in a coveted neighbourhood, this residence boasts a harmonious blend of sleek lines, expansive glass panels, and luxurious finishes that redefine modern living. Thoughtful design, featuring spacious open-plan layouts that seamlessly integrate living, dining, and entertaining spaces. Natural light flowing through floor-to-ceiling windows, illuminating the bespoke details and premium materials that adorn every corner.