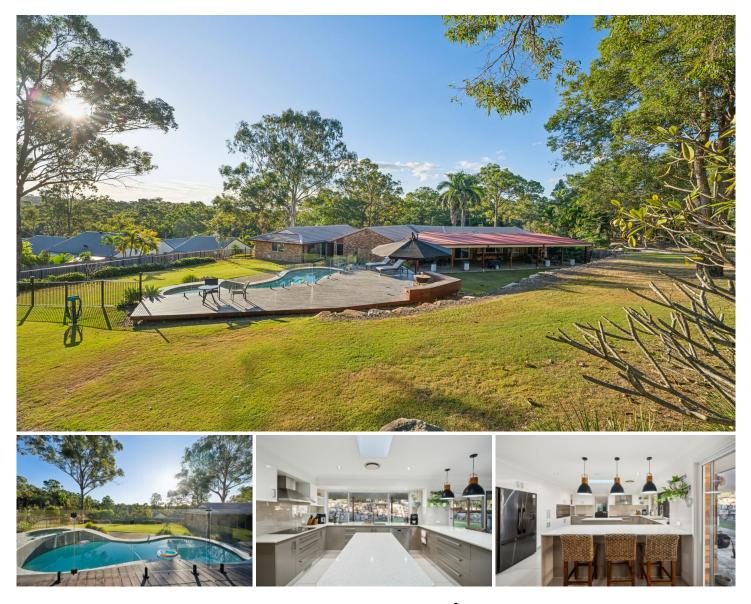

## **18 Kingsway Drive Molendinar QLD**

Just a mere 15-minute drive from Surfers Paradise and a quick 5 minutes to the M1, this expansive property offers a rare opportunity to enjoy both convenience and tranquility. Centrally situated on the Gold Coast, this newly renovated 525 square meter single-level homestead boasts an enormous back patio entertainment area, making it an ideal setting for gatherings and relaxation.

This spacious residence features four generously sized bedrooms, three distinct living areas, and a dedicated office, providing ample room for family activities and social events. The versatile games room offers the potential to be converted into a Granny flat, perfect for accommodating parents or older children.