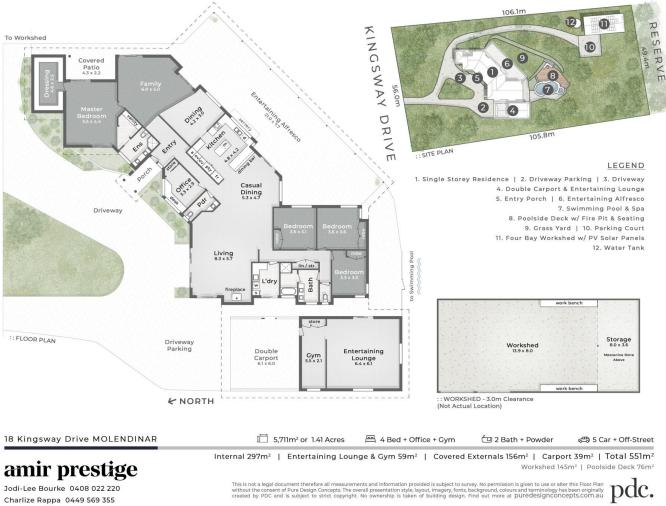

## **18 Kingsway Drive Molendinar QLD**

Just a mere 15-minute drive from Surfers Paradise and a quick 5 minutes to the M1, this expansive property offers a rare opportunity to enjoy both convenience and tranquility. Centrally situated on the Gold Coast, this newly renovated 525 square meter single-level homestead boasts an enormous back patio entertainment area, making it an ideal setting for gatherings and relaxation.

This spacious residence features four generously sized bedrooms, three distinct living areas, and a dedicated office, providing ample room for family activities and social events. The versatile games room offers the potential to be converted into a Granny flat, perfect for accommodating parents or older children.

## 4 🛤 3 🚔 5 🚘

Type Price Building Size : 525 sqm Land Size View

- : Acreage/Semi-Rural
- : Contact Agent

- : 5711 sqm
  - : https://www.amirprestige.com.au/sale/ql d/gold-coast/molendinar/residential/acre agesemirural/8050839