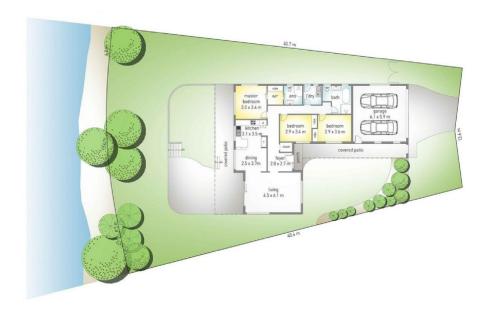

## Features:

- 3bed, 2bath, 2 car
- 901m2 North Aspect block perfect to build that dream home
- approx 30m water frontage
- Stunning views across the lake
- Master bedroom with views over the lake, walk through

3 😕 2 🔓 2 😭

**Price**: Offers Over \$3,000,000

Land Size: 901 sqm

View: https://www.amirprestige.com.au/sale/qld/go

Id-coast/burleigh-waters/residential/house/8

051194

Justin Haynes 0404 713 845

Whilst Amir Prestige Property Agents have made every attempt to ensure the accuracy of all measurements of this floor plan, Amir Prestige take no responsibility for any errors, omissions, or mis-statement.

This plan is for illustrative purposes only.

JUSTIN HAYNES - 0404 713 845