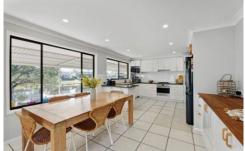

## Features:

- 3bed, 2bath, 2 car
- 901m2 North Aspect block perfect to build that dream home
- approx 30m water frontage
- Stunning views across the lake
- Master bedroom with views over the lake, walk through