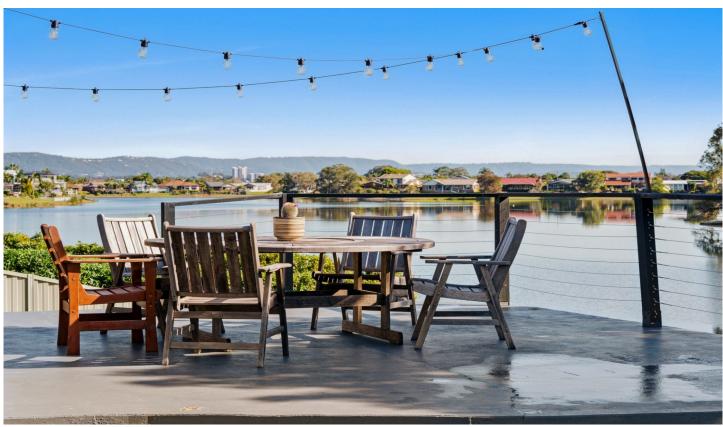

## 17 Kingfisher Crescent Burleigh Waters QLD

Experience unparalleled living at 17 Kingfisher Crescent, Burleigh Waters. This premium 901m² north-facing block offers breathtaking sunset views across the serene Burleigh Lake, making it the perfect location for your dream home. Nestled in the most coveted street of Burleigh Waters, this prime piece of real estate is just an 11-minute walk to the beach. Don't miss the opportunity to build your dream home in this idyllic location. Secure your slice of paradise today!

## Features:

- 3bed, 2bath, 2 car
- 901m2 North Aspect block perfect to build that dream home
- approx 30m water frontage
- Stunning views across the lake
- Master bedroom with views over the lake, walk through