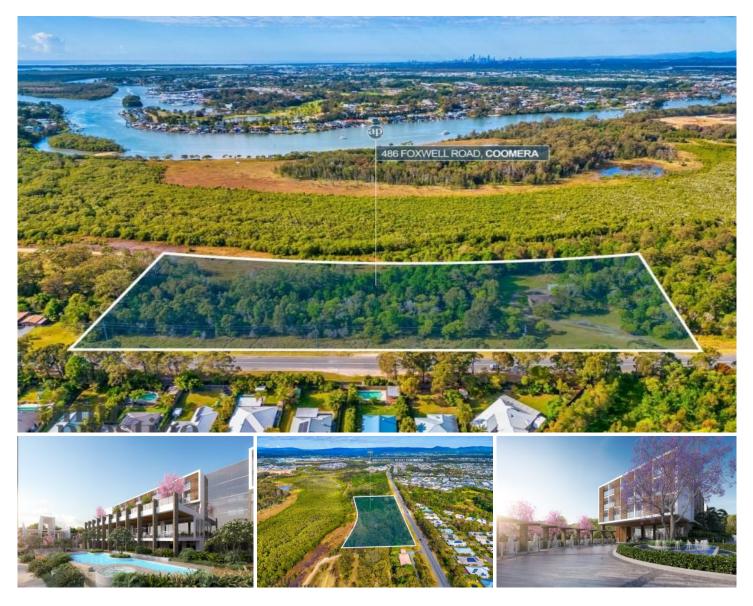

## 486 Foxwell Road Coomera QLD

A fantastic opportunity is now available for developers looking to take advantage of capitalising in one of the fastest growing residential and commercial corridors in South East Queensland. This significant land holding and development site, situated at 486 Foxwell Road in Coomera, comprises of approximately 30,830m2 (3.08Ha) has existing approval (proudly designed by BDA architect) for a 197 keys apartments (111 studio & 86 two bed apartments) over three buildings, and is suited to a range of other development outcomes (STCA) if desired. With approx. 280-metre frontage to Foxwell Road, with expansive and elevated views of the Coomera River and Gold Coast skyline, this property would suit an array of development options (STCA) due to its location, proximity to key infrastructure, elevated position, and its wide road frontage.

Price : Submit All Offers

- Land Size : 30830 sqm View : https://www.a
  - : https://www.amirprestige.com.au/sale/qld/go ld-coast/coomera/residential/land/8067386

Isaac & Maria Genc 07 5532 9996

Clyde Lin (07) 5555 1600