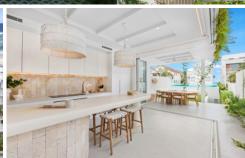

This dual street frontage masterpiece features suspended slab construction and soaring 4.6m raked ceilings. The centrepiece is a stunning glass-edged, glass-floored heated pool with cascading greenery, leading you into a Cbus-automated home. The property includes a four-car basement garage, a private professional gym, a three-person infrared sauna, a wine-tasting cellar, and a cinema retreat.