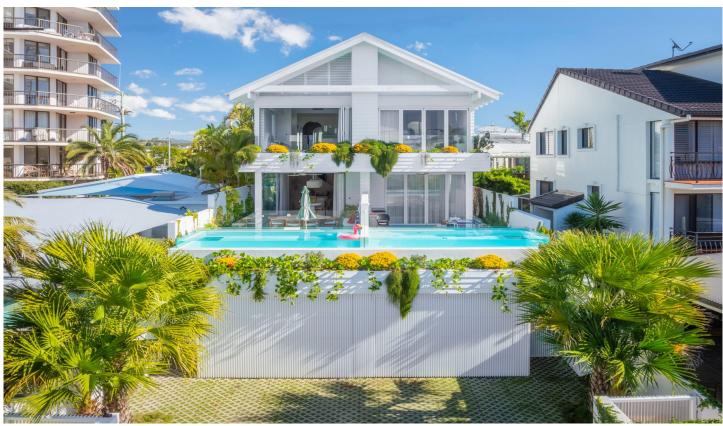

## 136 Jefferson Lane Palm Beach QLD

Experience the ultimate family lifestyle in Jefferson, a remarkable beachside villa in Palm Beach. Designed by the award-winning Jayson Pate, this 480m² luxury home is situated in an exclusive one-way street next to the pristine sands of Palm Beach.

This dual street frontage masterpiece features suspended slab construction and soaring 4.6m raked ceilings. The centrepiece is a stunning glass-edged, glass-floored heated pool with cascading greenery, leading you into a Cbus-automated home. The property includes a four-car basement garage, a private professional gym, a three-person infrared sauna, a wine-tasting cellar, and a cinema retreat.

Boasting ocean glimpses from Jefferson Lane to the horizon, Jefferson optimizes its perfect south-easterly aspect. The villa offers 4 bedrooms, 3 bathrooms, and 2

4 🕮 3 🚝 4 😭

Price : Grand Spring Auction Event