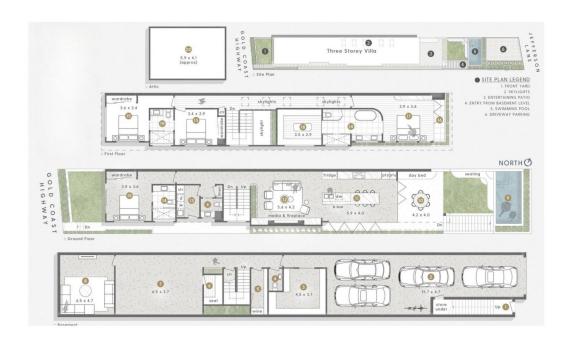

## 136 Jefferson Lane Palm Beach QLD

Experience the ultimate family lifestyle in Jefferson, a remarkable beachside villa in Palm Beach. Designed by the award-winning Jayson Pate, this 480m² luxury home is situated in an exclusive one-way street next to the pristine sands of Palm Beach.

This dual street frontage masterpiece features suspended slab construction and soaring 4.6m raked ceilings. The centrepiece is a stunning glass-edged, glass-floored heated pool with cascading greenery, leading you into a Cbus-automated home. The property includes a four-car basement garage, a private professional gym, a three-person infrared sauna, a wine-tasting cellar, and a cinema retreat.

Boasting ocean glimpses from Jefferson Lane to the horizon, Jefferson optimizes its perfect south-easterly aspect. The villa offers 4 bedrooms, 3 bathrooms, and 2

4 🕮 3 🚝 4 😭

Price : Grand Spring Auction Event

This plan is for illustrative purposes only.

AMIR MIAN - 0401 470 499

SEAN WEILL - 00432 749 677

OMAR MIAN - 0428 553 883