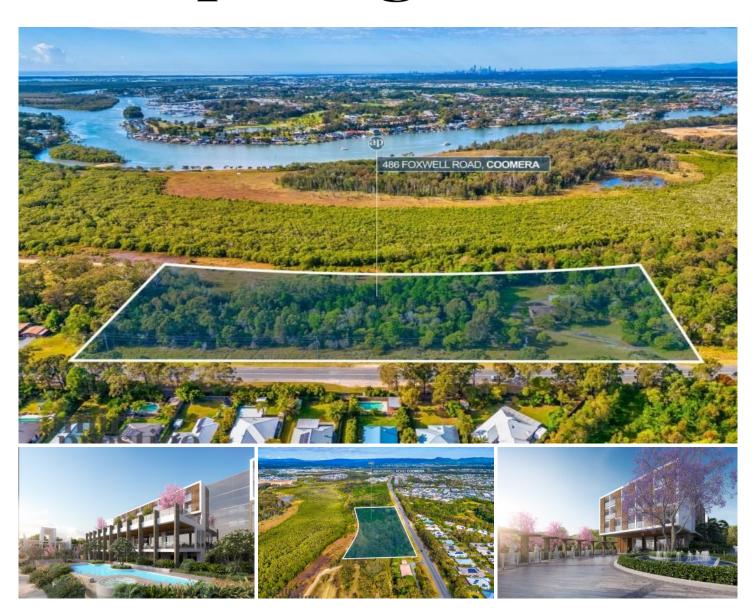

## 486 Foxwell Road Coomera QLD

A fantastic opportunity is now available for developers looking to take advantage of capitalising in one of the fastest growing residential and commercial corridors in South East Queensland. This significant land holding and development site, situated at 486 Foxwell Road in Coomera, comprises of approximately 30,830m2 (3.08Ha) has existing approval (proudly designed by BDA architect) for a 197 keys apartments (111 studio & 86 two bed apartments) over three buildings, and is suited to a range of other development outcomes (STCA) if desired. With approx. 280-metre frontage to Foxwell Road, with expansive and elevated views of the Coomera River and Gold Coast skyline, this property would suit an array of development options (STCA) due to its location, proximity to key infrastructure, elevated position, and its wide road

Type : Development
Price : Submit All Offers
Land Size : 30830 sqm

View : https://www.amirprestige.com.au/sale/qld/go ld-coast/coomera/commercial/development/

8079487

Isaac & Maria Genc 07 5532 9996

Clyde Lin (07) 5555 1600