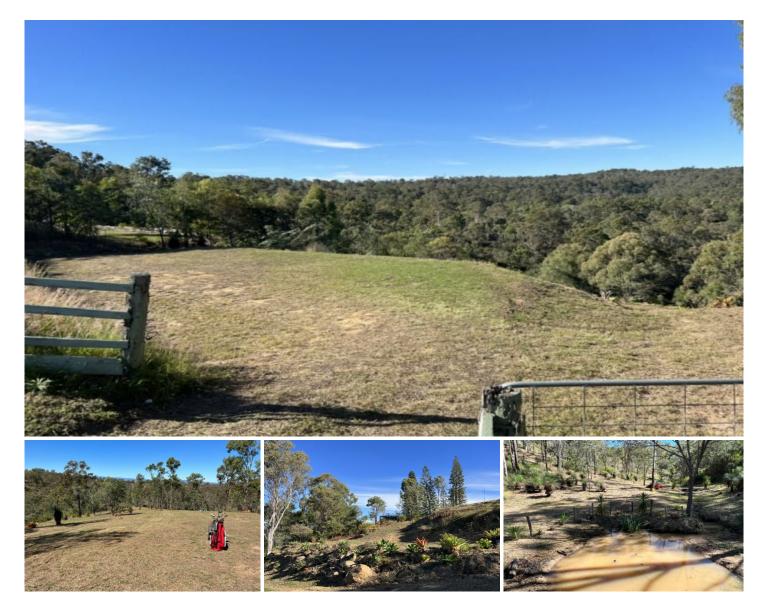

Enjoy endless tracks with stunning mountain views towards Lamington National Park and the Border Ranges, perfect for walking and 4WD adventures. Discover a waterfall, cave, clusters of beautifully landscaped intersections, BBQ areas, and multiple scenic spots along the trails.

The property features a ridge which is gently undulating and has sweeping views in all directions and is suited for a potential driving range or multiple recreational opportunities **Price** : Inviting Offers