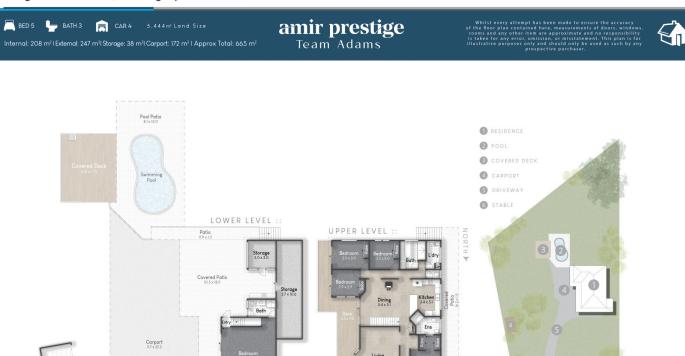

## 5 🛤 3 🚔 4 🚘

- Type : House
- Land Size : 5444 sqm View : https://www
  - : https://www.amirprestige.com.au/sale/qld/go ld-coast/worongary/residential/house/80931 55

lan & Jennie Adams (07) 5555 1600

lan and Jennie Adams 0412 080 290