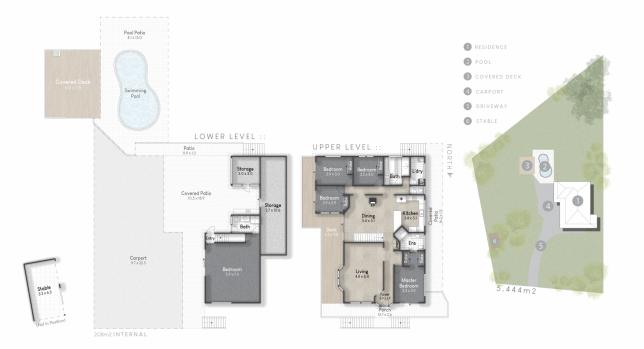

## 7 Hugh Guinea Court Worongary QLD

Nestled within a canopy of natural beauty, this Colonial Queenslander delivers peace, privacy and panoramic valley views. Elevated upon an expansive acreage allotment, the Conifer-lined driveway creates a grand sense of arrival - and a hint of the extraordinary already undertaken outdoors. Professionally landscaped, no expense has been spared, culminating in an extra 1000m2 of usable land to the existing block. Wide open green spaces rest amongst the low-maintenance traditional and native greenery - the perfect backdrop to the character-rich home. Showcasing a tapestry of classic and contemporary charm, a butterfly staircase and wraparound veranda define the exterior, with polished Tasmanian Oak floors and ornate fretwork evoking charm indoors.

## 5 🛤 3 🚔 4 🚘

- Type : House
- Land Size : 5444 sqm View : https://www
  - : https://www.amirprestige.com.au/sale/qld/go ld-coast/worongary/residential/house/80931 55

lan & Jennie Adams (07) 5555 1600

lan and Jennie Adams 0412 080 290