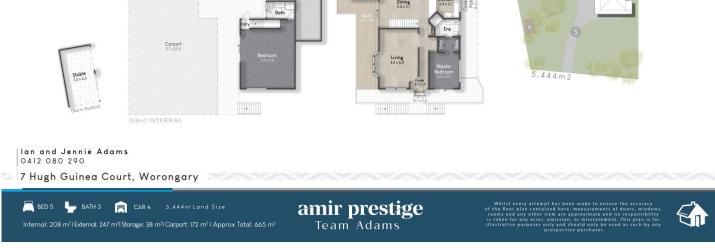

## 5 🛤 3 🚔 4 🚘

- Type : House
- Land Size : 5444 sqm View : https://www
  - : https://www.amirprestige.com.au/sale/qld/go ld-coast/worongary/residential/house/80931 55

lan & Jennie Adams (07) 5555 1600

lan and Jennie Adams 0412 080 290