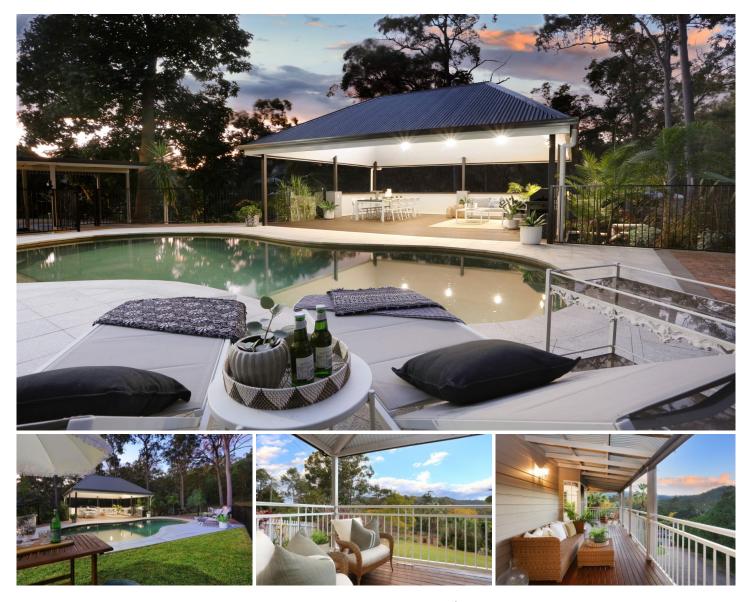

## 7 Hugh Guinea Court Worongary QLD

Nestled within a canopy of natural beauty, this Colonial Queenslander delivers peace, privacy and panoramic valley views. Elevated upon an expansive acreage allotment, the Conifer-lined driveway creates a grand sense of arrival - and a hint of the extraordinary already undertaken outdoors. Professionally landscaped, no expense has been spared, culminating in an extra 1000m2 of usable land to the existing block. Wide open green spaces rest amongst the low-maintenance traditional and native greenery - the perfect backdrop to the character-rich home. Showcasing a tapestry of classic and contemporary charm, a butterfly staircase and wraparound veranda define the exterior, with polished Tasmanian Oak floors and ornate fretwork evoking charm indoors.