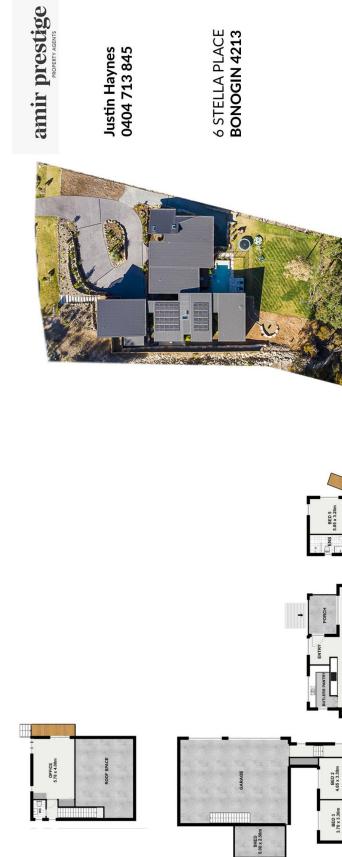

#### 6 Stella Place Bonogin QLD

Access via Glenmore Dr, right into Clifford Rise, right onto Stella Place

Expressions Of Interest Closing Saturday 14th September 3pm

Nestled in the serene suburb of Bonogin, "Solace", this home lives up to the name, offering a harmonious blend of luxury, comfort, and nature. This stunning 577m² home, sprawling over a generous 4468m² block, is the epitome of modern living.

### 6 🛌 3 🟪 3 🚘

Type : House Price : \$3,850,000 Land Size : 4468 sqm

View : https://www.amirprestige.com.au/sale/qld/go ld-coast/bonogin/residential/house/8094063

Justin Haynes (07) 5555 1600