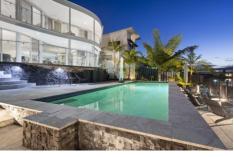

Architectural Brilliance: Custom-designed for sophisticated living, this home showcases a stunning open-plan layout with contemporary style and impeccable craftsmanship. The north-facing orientation ensures abundant natural light, while the grand entry, accentuated by an elegantly curved staircase, makes a memorable first impression. Stone benchtops throughout enhance the home's luxurious ambiance.