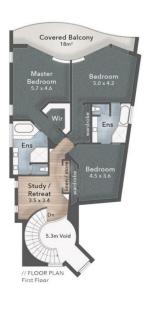

4 🗀 3 📛 2 🖨

Price : Guide on request

Land Size: 444 sqm

View: https://www.amirprestige.com.au/sale/qld/go

Id-coast/helensvale/residential/house/80996

16

Mitch Booth 07 5501 4600

// FLOOR PLAN