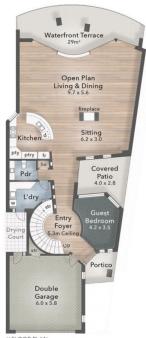

4 🗀 3 📛 2 🖨

Price : Guide on request

Land Size: 444 sqm

View: https://www.amirprestige.com.au/sale/qld/go

Id-coast/helensvale/residential/house/80996

16

Mitch Booth 07 5501 4600

// FLOOR PLAN