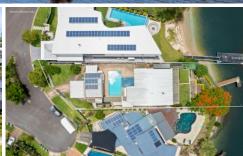

## 23 River Crescent Broadbeach Waters QLD

An unique and rare opportunity to secure this highly desirable North East point position home in Broadbeach Waters. The existing home is on a 979 m2 land with a 20 meter waterfront frontage capturing beautiful views down the Nerang river and the famous Surfers Paradise and Broadbeach coastal city skyline and horizon.