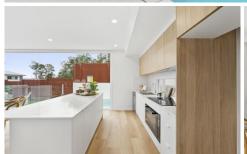

The home offers an airy, open layout, enhanced by a neutral colour palette that creates a sophisticated yet inviting atmosphere. At the heart of the home, the chef's kitchen boasts sleek cabinetry, a generous island bench, and top-tier appliances, flowing effortlessly into the living area and onto a spectacular alfresco space. The sheltered outdoor area, complete with a sparkling in-ground pool,