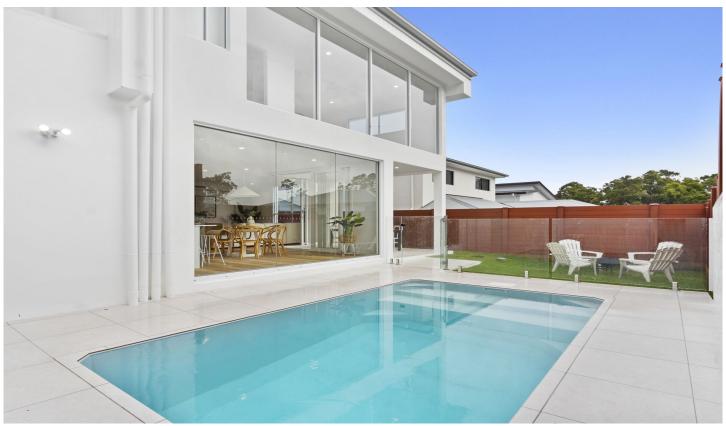

The home offers an airy, open layout, enhanced by a neutral colour palette that creates a sophisticated yet inviting atmosphere. At the heart of the home, the chef's kitchen boasts sleek cabinetry, a generous island bench, and top-tier appliances, flowing effortlessly into the living area and onto a spectacular alfresco space. The sheltered outdoor area, complete with a sparkling in-ground pool,