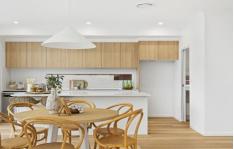

The home offers an airy, open layout, enhanced by a neutral colour palette that creates a sophisticated yet inviting atmosphere. At the heart of the home, the chef's kitchen boasts sleek cabinetry, a generous island bench, and top-tier appliances, flowing effortlessly into the living area and onto a spectacular alfresco space. The sheltered outdoor area, complete with a sparkling in-ground pool,