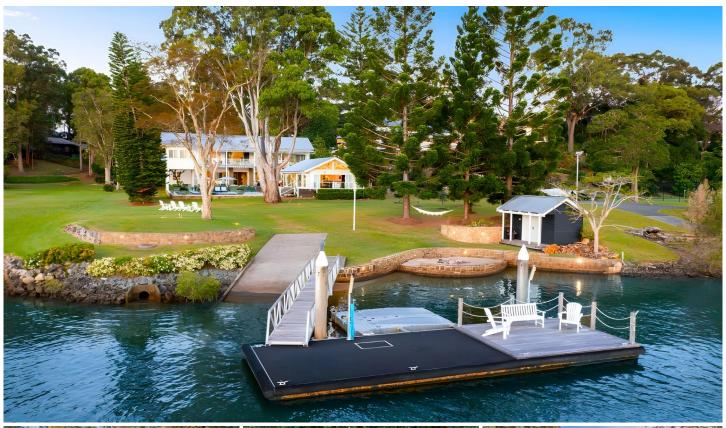

## 3 Kootingal Street Ashmore QLD

Nestled on the picturesque Main River and surrounded by meticulously landscaped gardens and mature trees, this timeless sanctuary offers true secluded living at its finest.

Occupying over an acre of prime Main River land on one of the Gold Coast's most prestigious streets, this private and secluded 5,625m² property exudes sophistication. The estate features an architecturally designed double-story main residence spanning 1,112 m², along with a fully contained two-bedroom guest residence. It offers a luxurious blend of space and privacy in a serene, riverside setting. The property has served as a retreat for high-profile guests such as Elon Musk, Jude Law, and Baz Luhrmann, Priyanka Chopra and provides a tranquil Estate just moments away from the Gold Coast center.

A winding driveway lined with preserved towering trees

7 🚐 5 🖺 7 🗬

Price : SPRING AUCTION EVENT

**Building Size**: 1112 sqm **Land Size**: 5625 sqm

/iew : https://www.amirprestige.com.au/sale/ql d/gold-coast/ashmore/residential/house/