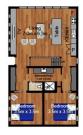

Ground Floor Garage/Workshop Approximate Floor Area 91 sq. m

First Floor Approximate Floor Area 91 sq. m

GUEST HOUSE TOTAL APPROX FLOOR AREA 182 SQ. M