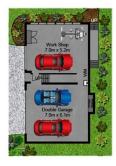

Ground Floor Garage/Workshop Approximate Floor Area 91 sq. m

First Floor Approximate Floor Area 91 sq. m

GUEST HOUSE TOTAL APPROX FLOOR AREA 182 SQ. M