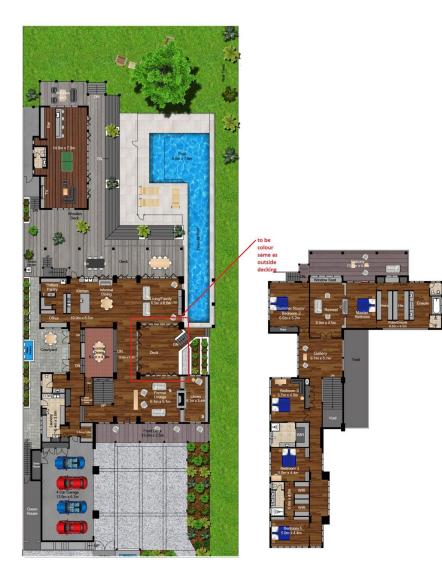

8102815

Amir Mian 07 5555 1600

Antonio Contreras 07 5532 9996

Ground Floor Approximate Floor Area 583 sq. m First Floor Approximate Floor Area 425 sq. m

## MAIN HOUSE TOTAL APPROX FLOOR AREA 1112 SQ. M

whilst every attempt has been made to ensure the accuracy of the floor plan contained here, measurements of doors, windows, rooms and any other items are approximate and no responsibility is taken for any error, omission or mis-statement. This plan is for illustrative purposes only and should be used as such.