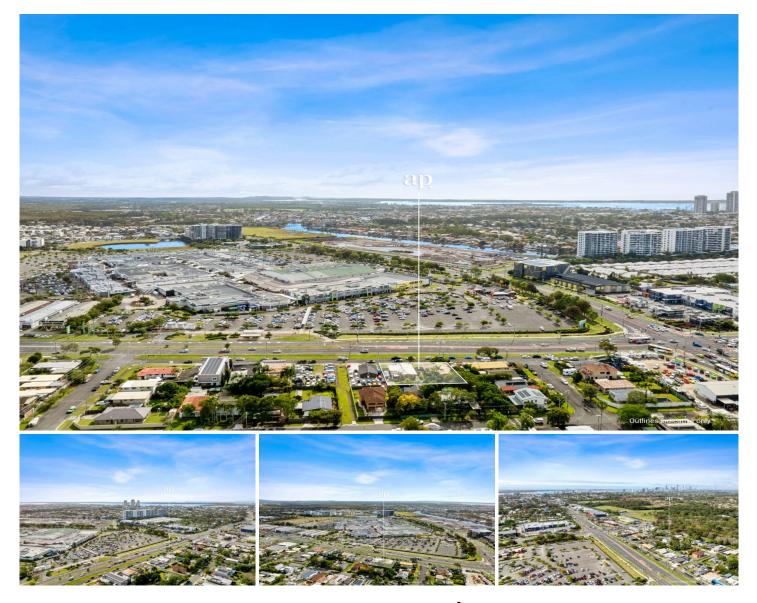

## 176 - 178 Brisbane Road Arundel QLD

Imagine the potential of a development site directly opposite Harbour Town Shopping Centre, which attracts a staggering 3 million visitors annually. This prime location offers unparalleled exposure for any commercial venture. Capitalize on the high visitor traffic generated by Harbour Town's renowned retail offerings, while benefiting from the immense visibility and accessibility afforded by Brisbane Road, with 45,000 cars passing by daily. This is an extraordinary opportunity to create a landmark destination that will capture the attention of thousands of potential customers every day.

This exceptional 34.2-meter frontage boasts exceptional exposure to Brisbane Road and further visibility along Olsen Avenue and Oxley Drive.