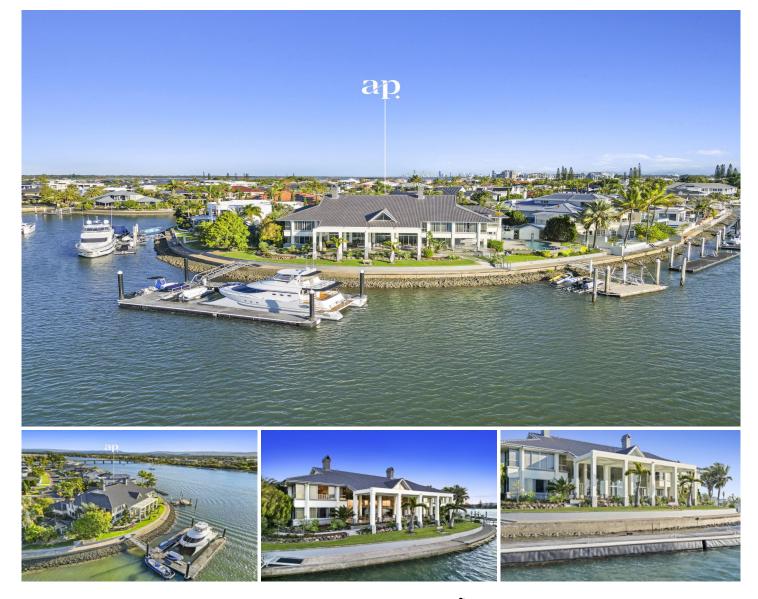

## 28 Excalibur Court Sovereign Islands QLD

Exquisite European-Inspired Waterfront Estate

## Property Overview:

This home offers uninterrupted Broadwater views that grace every corner of the residence.

Sprawled across a 2,400sqm\* north-facing block and encased by a staggering 89m\* waterfrontage, these expansive uninterrupted Broadwater vistas follow you throughout the residence offering one of the largest uninterrupted views on the Gold Coast, creating an idyllic and unforgettable backdrop to live by in a home that feels more like a resort then a private residence.

Spanning two supersized levels, this home is a statement of timeless elegance. Galleries of double-height glass frame breath-taking water views and invite abundant 5 🛤 5 🚔 3 🚘

| Ρ | ri | С | е |   |    |   |
|---|----|---|---|---|----|---|
| L | а  | n | d | S | iz | e |