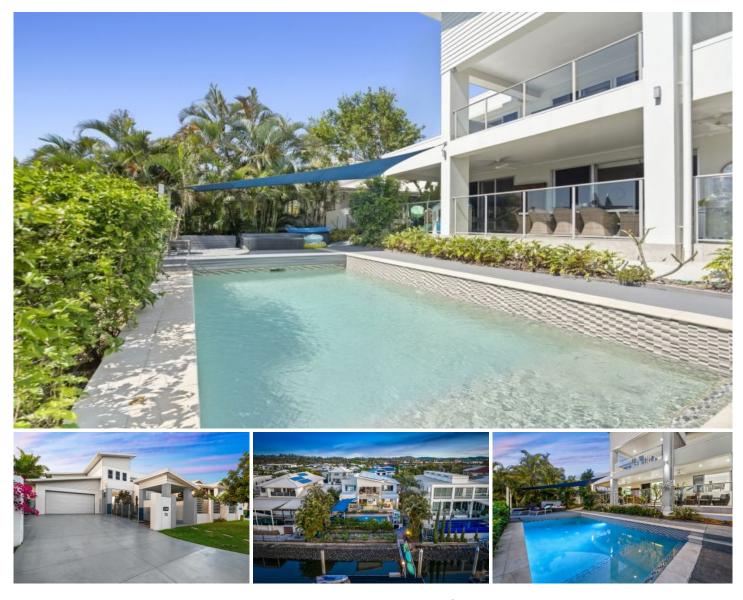

## 78 Southaven Drive Helensvale QLD

Welcome to 78 Southaven Drive, an entertainer's paradise that is sure to captivate you from the moment you step inside.

Located in the esteemed River Links estate off Hope Island Road, this property stands out as one of the rare gems in the area, boasting no body corporate fees, several parks, and unparalleled convenience.

The open-plan layout seamlessly integrates multiple living spaces, offering breathtaking views down the canal. High ceilings enhance the sense of spaciousness and flood the interiors with natural light, creating a welcoming and airy atmosphere.