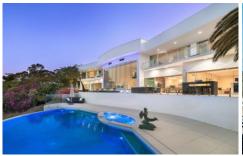

## 149 The Panorama Tallai QLD

You will be captivated as you enter through the Grand Entrance's pair of stunning wrought iron doors and into a striking and vast open plan architectural masterpiece designed by the award winning and coveted architect, Stewart Osborn. This grandeur exudes a frameless and breathtaking five by ten-meter glass wall that brilliantly depicts the uninterrupted, & panoramic views of the Gold Coast skyline, ocean, and hinterland. It is incredible to note that every room in the home, has one constant, being the design and execution of an incredible vista through its respective expansive glazing throughout.

Guests will be treated when entering the property, through an exclusive driveway and into a modern and spacious multi-story mansion, solidifying it as a truly premium

For full version visit the website