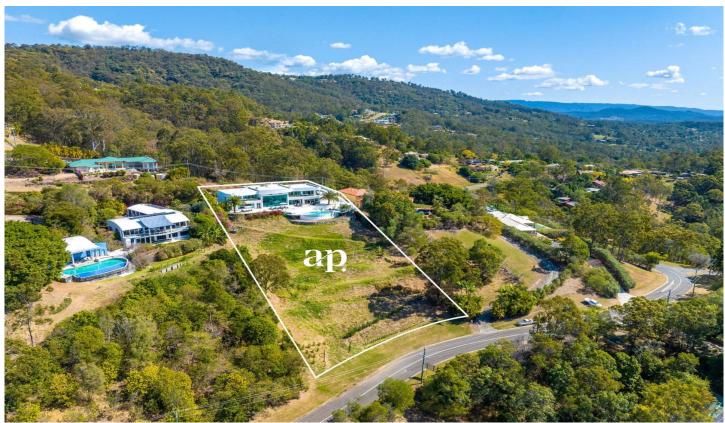

## 149 The Panorama Tallai QLD

You will be captivated as you enter through the Grand Entrance's pair of stunning wrought iron doors and into a striking and vast open plan architectural masterpiece designed by the award winning and coveted architect, Stewart Osborn. This grandeur exudes a frameless and breathtaking five by ten-meter glass wall that brilliantly depicts the uninterrupted, & panoramic views of the Gold Coast skyline, ocean, and hinterland. It is incredible to note that every room in the home, has one constant, being the design and execution of an incredible vista through its respective expansive glazing throughout.

## 5 📭 7 🟪 4 🚘

Type : House

Price : SPRING AUCTION EVENT

**Building Size**: 890 sqm **Land Size**: 5360 sqm

View : https://www.amirprestige.com.au/sale/ql

d/gold-coast/tallai/residential/house/810

5051

Omar Mian