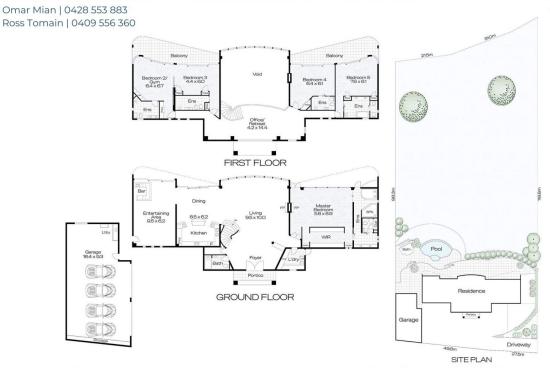

## 5 📭 7 🟪 4 🚘

Type : House

Price : SPRING AUCTION EVENT

**Building Size**: 890 sqm **Land Size**: 5360 sqm

View : https://www.amirprestige.com.au/sale/ql

d/gold-coast/tallai/residential/house/810

5051

Omar Mian

Amir Mian

Total Area: 890M² Total Land Area: 5,360M²

\*Whilst Amir Prestige Property Agents have made every attempt to ensure the accuracy of all measurements of this floor plan, Amir Prestige take no responsibility for any errors, omissions, or misstatement. This plan is for illustrative purposes only.\*