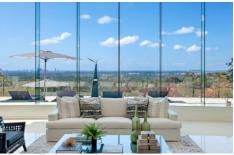

## 149 The Panorama Tallai QLD

You will be captivated as you enter through the Grand Entrance's pair of stunning wrought iron doors and into a striking and vast open plan architectural masterpiece designed by the award winning and coveted architect, Stewart Osborn. This grandeur exudes a frameless and breathtaking five by ten-meter glass wall that brilliantly depicts the uninterrupted, & panoramic views of the Gold Coast skyline, ocean, and hinterland. It is incredible to note that every room in the home, has one constant, being the design and execution of an incredible vista through its respective expansive glazing throughout.