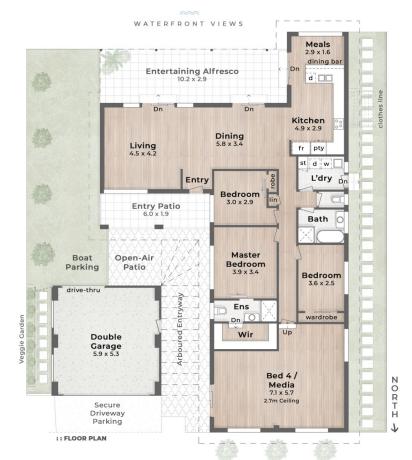

## BROADBEACH WATERS

793m<sup>2</sup>

A Bed

2 Bath

2 Car + Secure Off-Street

Internal 179m²

Double Garage 36m²

Alfresco & Entry Patio 42m² **Total 257m²** 

#### LEGEND

1. Gatehouse
2. Driveway Parking
3. Double Garage
4. Entry Patio
5. Waterfront Grass Yard
6. Boat Gate (3m Wide)
7. Jetty

RUDD STREET