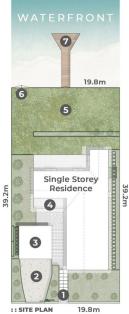

#### LEGEND

1. Gatehouse
2. Driveway Parking
3. Double Garage
4. Entry Patio
5. Waterfront Grass Yard
6. Boat Gate (3m Wide)
7. Jetty

RUDD STREET