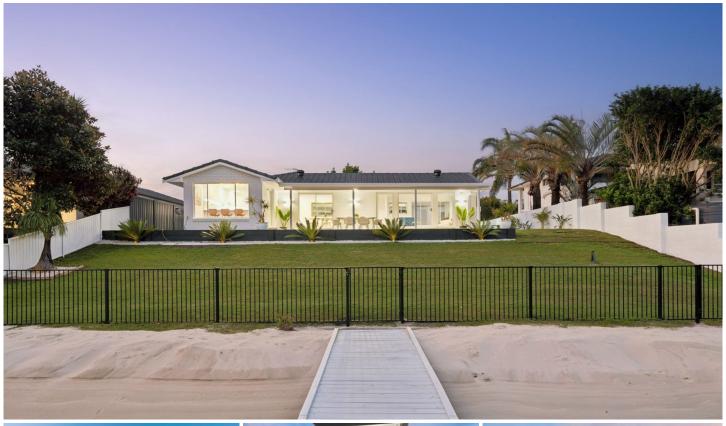

#### 5 Rudd Street Broadbeach Waters QLD

Auction In-Rooms, Langham Hotel, 36 Old Burleigh Road, Surfers Paradise from 11am. 21st September

Introducing a Palm Springs-inspired family oasis, perfectly positioned on wide water in an elevated setting. This newly renovated haven boasts clean, sharp lines, inviting natural light, and a seamless blend of style and luxury. A turnkey family home, with every inch thoughtfully redesigned for effortless living. Bright spacious interiors where every detail has been meticulously crafted, transforming the home into an entertainer's paradise. No expense has been spared in this full brick constructed property.

From the stylish living areas to the designer landscaped gardens, this residence exudes modern elegance. With

For full version visit the website

4 🕒 2 📛 4 🗬

Type : House

Price : SPRING AUCTION EVENT

Land Size: 793 sqm

## BROADBEACH WATERS

793m<sup>2</sup>

A Bed

2 Bath

2 Car + Secure Off-Street

Internal 179m²

Double Garage 36m²

Alfresco & Entry Patio 42m² **Total 257m²** 