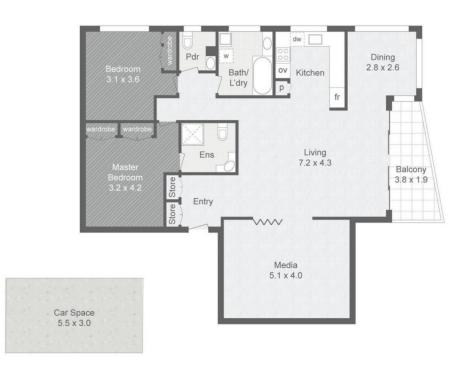

# 2+ 🚐 2 🕂 1 (국 🎉 🛱 2000m²\* 🔬 INTERNAL: 116m²

INTERNAL: 116m<sup>2</sup> EXTERNAL: 10.5m<sup>2</sup> TOTAL: 143m<sup>2</sup>

#### SEAN WEILL 0432 749 677

\*Whilst Amir Prestige Property Agents have made every attempt to ensure the accuracy of all measurements of this floor plan, Amir Prestige take no responsibility for any errors, omissions, or mis-statement. This plan is for illustrative purposes only.\*