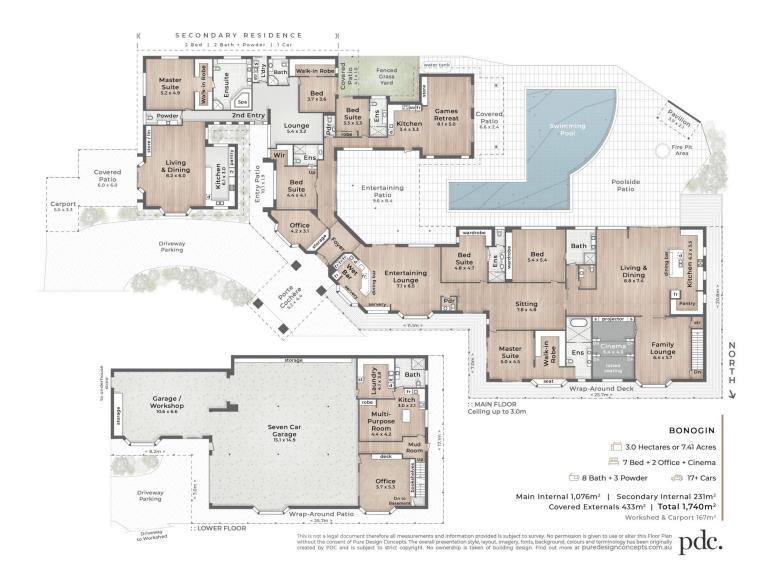

Designed with multiple families in mind, the expansive

For full version visit the website

8 🔄 8 🟪 17 🚘

Type : Acreage/Semi-Rural
Price : Contact Agent
Building Size : 1740 sqm

Land Size : 3 ha

View: https://www.amirprestige.com.au/sale/ql