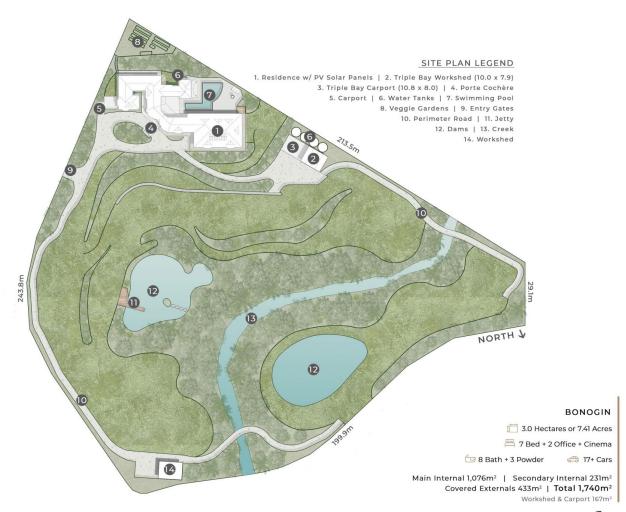

## 22 Garlinge Court Bonogin QLD

Situated in the breathtaking Bonogin Valley, this estate is a true retreat within a highly coveted and picturesque location. The home is surrounded by sweeping views of the valley, offering an ever-changing panorama that mirrors the beauty of nature.

\*Current valuation of \$8,000,000\*

Ideal for families, this area is conveniently close to Robina Town Centre and esteemed schools like Somerset, Hillcrest, and Kings College. Additionally, the renowned beaches of the Gold Coast are easily accessible, providing an ideal mix of coastal charm, tranquility, and proximity to city amenities.

Designed with multiple families in mind, the expansive

For full version visit the website

8 🔄 8 🟪 17 🚘

Type : Acreage/Semi-Rural
Price : Contact Agent
Building Size : 1740 sqm

Land Size : 3 ha

View: https://www.amirprestige.com.au/sale/ql