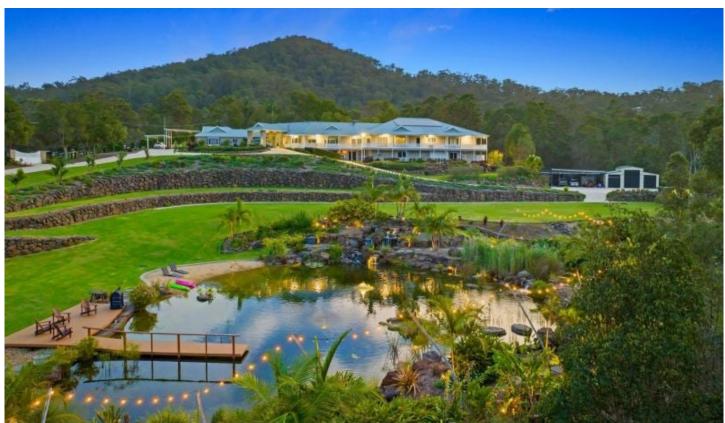

## 22 Garlinge Court Bonogin QLD

Situated in the breathtaking Bonogin Valley, this estate is a true retreat within a highly coveted and picturesque location. The home is surrounded by sweeping views of the valley, offering an ever-changing panorama that mirrors the beauty of nature.

\*Current valuation of \$8,000,000\*

Ideal for families, this area is conveniently close to Robina Town Centre and esteemed schools like Somerset, Hillcrest, and Kings College. Additionally, the renowned beaches of the Gold Coast are easily accessible, providing an ideal mix of coastal charm, tranquility, and proximity to city amenities.

Designed with multiple families in mind, the expansive

For full version visit the website

8 🔄 8 🟪 17 🚘

Type : Acreage/Semi-Rural
Price : Contact Agent
Building Size : 1740 sqm

Land Size : 3 ha

View: https://www.amirprestige.com.au/sale/ql