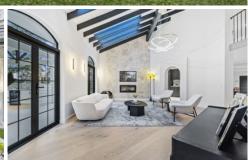

As you approach the residence, the newly completed driveway welcomes you, evoking the feel of a tranquil holiday retreat. Step inside to find a home where every detail has been meticulously crafted. The open-plan kitchen, a chef's dream, features a white low plunge sink, integrated fridges, freezers, and dishwasher, and ample storage space. It flows effortlessly into the dining area which is bathed in natural light, offering breathtaking views of the secluded pool area and the lush, surrounding trees.