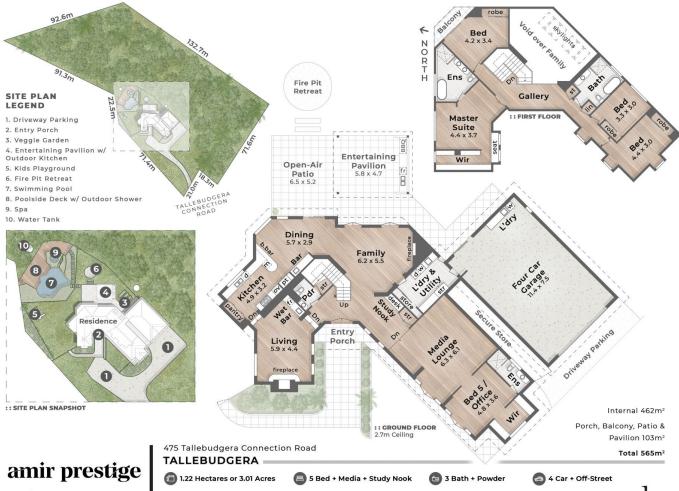

## amir prestige

## 475 Tallebudgera Connection Road Currumbin Valley QLD

Discover the perfect blend of modern elegance and rustic charm in this completely renovated masterpiece. Nestled in the serene surroundings of Currumbin Valley, this exquisite property is a true sanctuary, offering privacy, luxury, and a seamless connection to nature.

As you approach the residence, the newly completed driveway welcomes you, evoking the feel of a tranquil holiday retreat. Step inside to find a home where every detail has been meticulously crafted. The open-plan kitchen, a chef's dream, features a white low plunge sink, integrated fridges, freezers, and dishwasher, and ample storage space. It flows effortlessly into the dining area which is bathed in natural light, offering breathtaking views of the secluded pool area and the lush, surrounding trees.

5 📭 4 🚍 4 🗬

Price : Expression of Interest

**Building Size**: 565 sqm **Land Size**: 12000 sqm

**/iew** : https://www.amirprestige.com.au/sale/ql d/gold-coast/currumbin-valley/residential

/house/8109958

Jodi Lee (07) 5555 1600