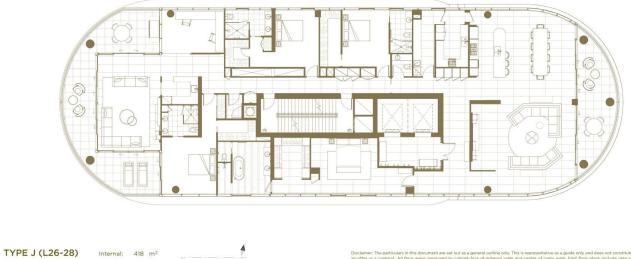

https://www.amirprestige.com.au Gold Coast Luxury Real Estate

4 Bedroom 4 Bathroom

External: 77 m<sup>2</sup> Total: 495 m<sup>2</sup>

Disclaimer: The particulars in this document are set out as a general outline only. This is representative as a guide only and does not constitute an offer or a contract. All floar areas measured to outside face of external valls and centre of party walls. First floar plans exclude area of internal stars and voids (as measured at ground floar). All reasonable care has been taken in the preparation of this floor plan. Intending purchasers are advised to carry out their own investigations of the correctness of each description or reference. All details were correct at the time of printing and use subject to charact writem without most and the descention of lost. Plans ender the outperival part of the correctness of each description or reference. All details were correct at the time of printing and use subject to charact writem writem contract the descenting on location of lost. Plans ender to survey plans and and the subject to charact writem vision of the correctness of each description or reference. All details were correct at the time of printing and use subject to charact writem vision of lost. Plans ender the survey plans of plans are advised to charact writem vision of the correctness of each description or plans. Plans ender the survey plans of the description of the plans ender to survey plans of plans. The description of the correct plans of the correct plans of the correct plans of the description of the plans ender to survey plans of the description of the clans ender to charact plans of the clans enders of the clans ender the survey plans of the clans ender to the clans of the clans ender to an outplans of the clans ender the to charact plans of the clans ender to an outplans of the clans ender the survey plans of the clans ender the clans of the clans ender to an outplans of the clans end