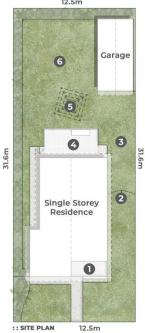

#### LEGEND

1. Entry Patio 2. Access Gate (2.7m) 3. Secure Parking 4. Covered Patio 5. Hills Hoist 6. Fenced Grass Yard

12.5m

SURF STREET