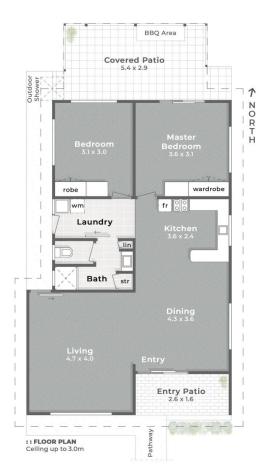

### MERMAID BEACH

405m<sup>2</sup>

2 Bed

a 1 Bath

a 1 Car + Secure Off-Street

Internal 84m²

Patios 24m²

Garage 27m²

Total 135m<sup>2</sup>

DISCLAIMER: This is not a legal document therefore all measurements and information provided is subject to survey. No permission is given to use or alter this Floor Plan without the consent of Pure Design Concepts. The overall presentation style, layout, imagery, has been originally created by PDC and is subject to strict copyright. No ownership is taken of building design. Find out more at www.puredesignconcepts.com.au