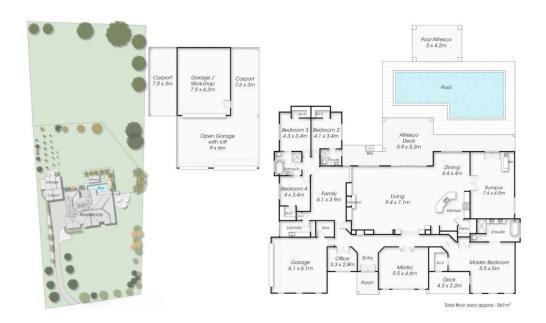

## 462 Hotham Creek Road Willow Vale QLD

This stunning single-level home, set on a picturesque 3-acre\* parcel within the prestigious 'The Grange' estate horse equestrian area on the Gold Coast offers an unparalleled opportunity to enjoy a peaceful, rural lifestyle without sacrificing convenience. The property is surrounded by lush greenery, providing an idyllic retreat from the hustle and bustle of city life, yet it remains close to essential amenities.

The home's design is a perfect blend of contemporary elegance and subtle French Provincial charm, featuring high-quality finishes like Croatian Marble tiles, ornate cornices, and modern plantation shutters. The floor plan is thoughtfully designed to prioritize space and privacy, making it ideal for family living. The oversized master suite,

**ALEX & VICTORIA FLERI** 0424 404 063

NICK ZHANG 0430 968 915

amir prestige

\*Whilst Amir Prestige Property Agents have made every attempt to ensure the accuracy of all measurements of this floor plan, Amir Prestige take no responsibility for any errors, omissions, or mis-statement. This plan is for illustrative purposes only.\*