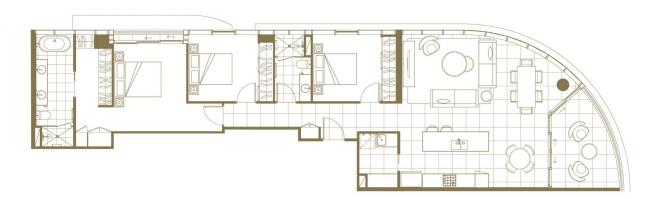

Veronika Princeton-Hall 07 5532 9996

 TYPE B (L3-17)
 Internal:
 123 m²

 3 Bedroom
 External:
 12 m²

 2 Bathroom
 Total:
 135 m²

Disclaimer. The particulars in this document are set out as a general outline only. This is representative as a guide only and does not constitute an offer or a contract. All floor areas measured to outside face of external walls and centre of party walls. First floor plans exclude area of internal stairs and voids can measured a ground floor). All reasonables can be been taken in the preparation of this floor plan. Intending purchases are advised to carry out their own investigations of the correctness of each description or reference. All details were correct at the time of printing and are subject to charge without protein. Sight virations in size depending on location of lot. Please refer to survey plans in the contract of the correctness of each description or effective.