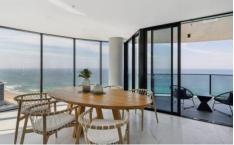

## 2301/3552 Main Beach Parade Main Beach QLD

OPEN DAILY FROM 10:00AM - 4:00PM

A new calibre of enhanced living in an enviable locale, Pearl Main Beach delivers a lifestyle synonymous with ease and indulgence. A striking yet soothing curved architectural façade reveals a collection of luxury light filled residences and it's here that your own coastal sanctuary awaits. An opulent and oversized residence enriched by endless panoramas from of the sparkling ocean, hinterland and beyond where interiors of carefully curated finishes and fixtures imbue a refined elegance throughout.

Open concept with generous 13.79m\* North to South frontage, Sub Penthouse 2301 offers space for unhurried relaxation or effortless entertaining, full height glazing

For full version visit the website

3 🔄 3 🔓 2 🖨