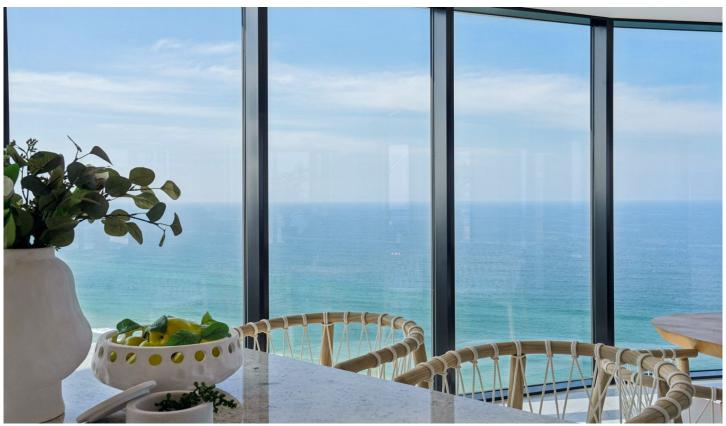

## 2301/3552 Main Beach Parade Main Beach QLD

OPEN DAILY FROM 10:00AM - 4:00PM

A new calibre of enhanced living in an enviable locale, Pearl Main Beach delivers a lifestyle synonymous with ease and indulgence. A striking yet soothing curved architectural façade reveals a collection of luxury light filled residences and it's here that your own coastal sanctuary awaits. An opulent and oversized residence enriched by endless panoramas from of the sparkling ocean, hinterland and beyond where interiors of carefully curated finishes and fixtures imbue a refined elegance throughout.

Open concept with generous 13.79m\* North to South frontage, Sub Penthouse 2301 offers space for unhurried relaxation or effortless entertaining, full height glazing

For full version visit the website

3 🔄 3 🔓 2 🖨