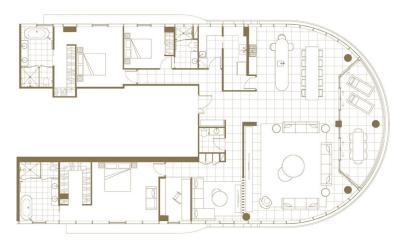

Open concept with generous 13.79m\* North to South frontage, Sub Penthouse 2301 offers space for unhurried relaxation or effortless entertaining, full height glazing

For full version visit the website

3 🔄 3 🔓 2 🖨

Type : Apartment Price : \$6,150,000 Building Size : 276 sqm

/iew · https://ww

: https://www.amirprestige.com.au/sale/ql d/gold-coast/main-beach/residential/apa

rtment/8113685

Rochelle Lamers 07 5555 1600

## TYPE G (L22-25)

 3 Bedroom
 Internal:
 253 m²

 3 Bathroom
 External:
 23 m²

 1 Study
 Total:
 276 m²

Disclaimer. The particulars in this document are set out as a general outline only. This is representative as a guide only and does not constitute an offer or a contract. All floor areas measured to outside face of external valis and centre of party walls. First floor plans exclude area of internal states and covide consequent all pround floory. All responsible care his best falson in the presparation of the fixor plan intending internal states and expensible care the fixor plan intending time of printing and are subject to change without notice. "Slight variation in size depending on location of fot. Please refer to survey plans in contract for cardination of fot sizes."