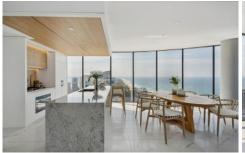

## 2301/3552 Main Beach Parade Main Beach QLD

OPEN DAILY FROM 10:00AM - 4:00PM

A new calibre of enhanced living in an enviable locale, Pearl Main Beach delivers a lifestyle synonymous with ease and indulgence. A striking yet soothing curved architectural façade reveals a collection of luxury light filled residences and it's here that your own coastal sanctuary awaits. An opulent and oversized residence enriched by endless panoramas from of the sparkling ocean, hinterland and beyond where interiors of carefully curated finishes and fixtures imbue a refined elegance throughout.

Open concept with generous 13.79m\* North to South frontage, Sub Penthouse 2301 offers space for unhurried relaxation or effortless entertaining, full height glazing

For full version visit the website

3 🔄 3 🔓 2 🖨