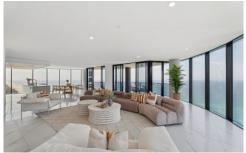

## 2301/3552 Main Beach Parade Main Beach QLD

OPEN DAILY FROM 10:00AM - 4:00PM

A new calibre of enhanced living in an enviable locale, Pearl Main Beach delivers a lifestyle synonymous with ease and indulgence. A striking yet soothing curved architectural façade reveals a collection of luxury light filled residences and it's here that your own coastal sanctuary awaits. An opulent and oversized residence enriched by endless panoramas from of the sparkling ocean, hinterland and beyond where interiors of carefully curated finishes and fixtures imbue a refined elegance throughout.

Open concept with generous 13.79m\* North to South frontage, Sub Penthouse 2301 offers space for unhurried relaxation or effortless entertaining, full height glazing

For full version visit the website

3 🔄 3 🔓 2 🖨