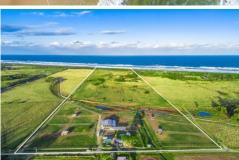

Currently operating as an equestrian facility, the property

3 📭 1 🔓 2 🗬

**Price** : \$5,000,000 **Land Size** : 59 Acres

View : https://www.amirprestige.com.au/sale/nsw/n

orthern-rivers/keith-hall/residential/acreages