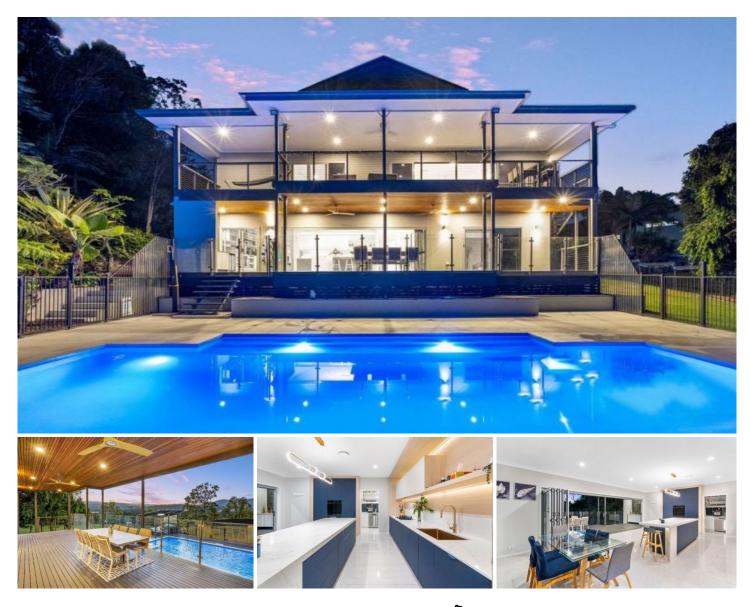

## 22 Summer Hill Crescent Maudsland QLD

Step into unparalleled luxury and sophistication with this stunning dual living property at 22 Summer Hill Crescent. Set on a majestic 3850m<sup>2</sup> elevated block, this newly renovated family residence spans 639m<sup>2</sup> and offers breathtaking views of Tamborine Mountain, making it the perfect retreat for those seeking elegance and serenity.

## **Property Highlights:**

Exquisite Interior: Featuring 6 spacious bedrooms (4 on the upper level and 2 on the lower) and 4 lavish bathrooms, including a master suite that boasts an expansive dressing room, custom built-ins, a luxurious ensuite, and a private balcony with hinterland views.

Gourmet Kitchen: At the heart of the home, the French navy kitchen is a masterpiece with timber and stone 6 🛤 5 🚔 3 🚘

Price Building Size : 658 sqm Land Size View

- : Contact Agent
- : 3850 sqm
- : https://www.amirprestige.com.au/sale/ql d/gold-coast/maudsland/residential/hous e/8115815