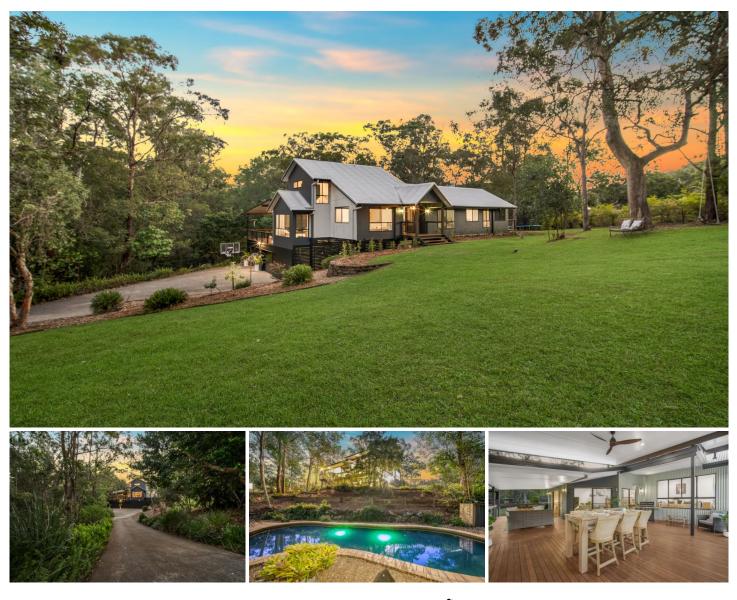

## 6 Hugh Guinea Court Worongary QLD

Welcome to a wonderful family acreage property. Double width automatic gates provide easy access to the new 8.5m x 7.5m insulated industrial shed with power, ideal for further storage or business use.

Four car undercover carport and additional storage space plus a driveway with large turning circle.

An extended entertaining deck that doubles the living space with high ceilings, fantastic views and ceiling fans.

Open plan living with two lounge areas, kitchen and dining, light and bright with wrap around views of the foliage and trees with total privacy.

Steeped in serenity, this setting doesn't compromise on proximity to conveniences. Along with easy M1 access, it's