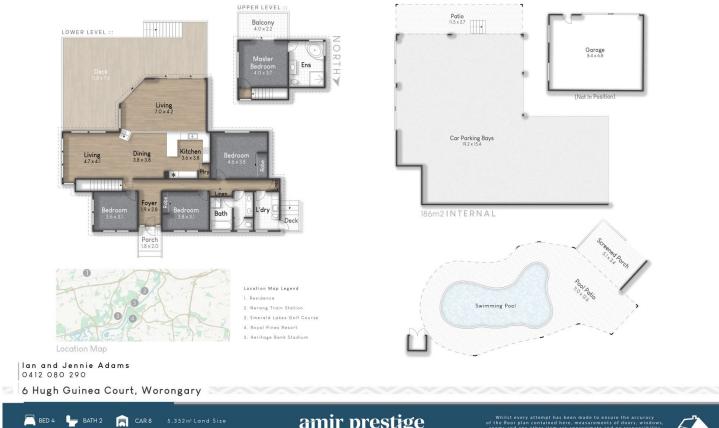

## 4 🛤 2 🚔 6 🚘

View

Land Size : 5352 sqm

: https://www.amirprestige.com.au/sale/qld/go ld-coast/worongary/residential/house/81174 30

lan & Jennie Adams (07) 5555 1600

amir prestige