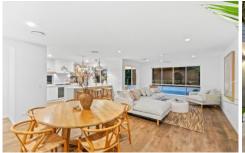

Boasting four bedrooms, open plan living with generous kitchens with extra wide state-of-the-art appliances (including natural gas), multipurpose room and many with additional niceties that are rare in a townhouse or apartment such as butler's pantries, study nooks and double car garage with additional parking.

#### FEATURES:

- Entertainer's kitchen with stone benchtops, large appliances, servery and butler's pantry
- Open plan living and dining
- Alfresco overlooking private pool and low-maintenance yard
- Second living / multipurpose room
- Spacious master with walk-in robe and double-vanity ensuite
- Built-in robes
- Fully ducted and zoned air-conditioning
- Double car garage with power ready to charge your vehicle plus additional car space for the larger family or visitors