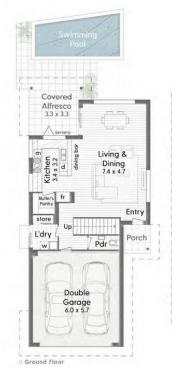

Boasting four bedrooms, open plan living with generous kitchens with extra wide state-of-the-art appliances (including natural gas), multipurpose room and many with additional niceties that are rare in a townhouse or apartment such as butler's pantries, study nooks and double car garage with additional parking.

#### FEATURES:

- Entertainer's kitchen with stone benchtops, large appliances, servery and butler's pantry
- Open plan living and dining
- Alfresco overlooking private pool and low-maintenance yard
- Second living / multipurpose room
- Spacious master with walk-in robe and double-vanity ensuite
- Built-in robes
- Fully ducted and zoned air-conditioning
- Double car garage with power ready to charge your vehicle plus additional car space for the larger family or visitors

## Floorplan