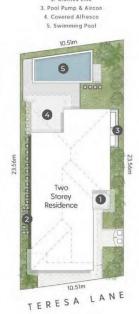

 Internal:
 195 m2

 External:
 23 m2

 Total:
 218 m2

 Site:
 245 m2

SITE PLAN LEGEND

Entry Porch
 Clothes Line

THE SHORELINE COLLECTION ON TERESA LANE