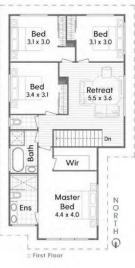

Boasting four bedrooms, open plan living with generous kitchens with extra wide state-of-the-art appliances (including natural gas), multipurpose room and many with additional niceties that are rare in a townhouse or apartment such as butler's pantries, study nooks and double car garage with additional parking.

#### FEATURES:

- Entertainer's kitchen with stone benchtops, large appliances, servery and butler's pantry
- Open plan living and dining
- Alfresco overlooking private pool and low-maintenance yard
- Second living / multipurpose room
- Spacious master with walk-in robe and double-vanity ensuite
- Built-in robes
- Fully ducted and zoned air-conditioning
- Double car garage with power ready to charge your vehicle plus additional car space for the larger family or visitors

## Floorplan