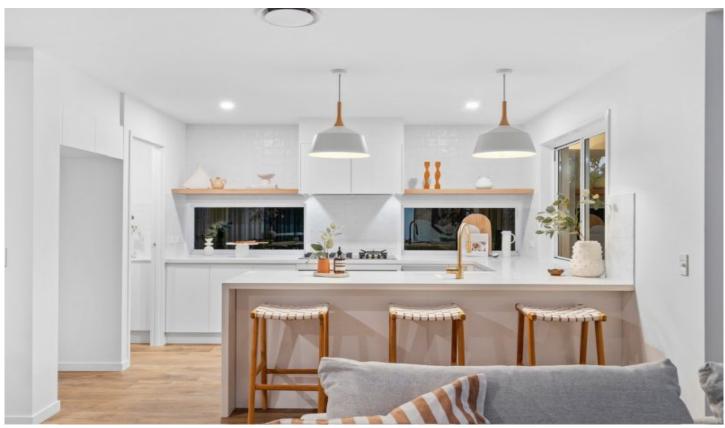

Boasting four bedrooms, open plan living with generous kitchens with extra wide state-of-the-art appliances (including natural gas), multipurpose room and many with additional niceties that are rare in a townhouse or apartment such as butler's pantries, study nooks and double car garage with additional parking.

#### FEATURES:

- Entertainer's kitchen with stone benchtops, large appliances, servery and butler's pantry
- Open plan living and dining
- Alfresco overlooking private pool and low-maintenance yard
- Second living / multipurpose room
- Spacious master with walk-in robe and double-vanity ensuite
- Built-in robes
- Fully ducted and zoned air-conditioning
- Double car garage with power ready to charge your vehicle plus additional car space for the larger family or visitors