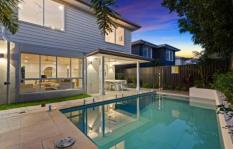

#### FEATURES:

- Entertainer's kitchen with stone benchtops, large appliances, servery and butler's pantry
- Open plan living and dining
- Alfresco overlooking private pool and low-maintenance yard
- Second living / multipurpose room
- Spacious master with walk-in robe and double-vanity ensuite
- Built-in robes
- Fully ducted and zoned air-conditioning
- Double car garage with power ready to charge your vehicle plus additional car space for the larger family or visitors