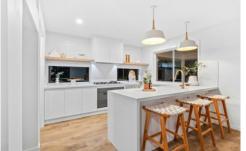

Boasting four bedrooms, open plan living with generous kitchens with extra wide state-of-the-art appliances (including natural gas), multipurpose room and many with additional niceties that are rare in a townhouse or apartment such as butler's pantries, study nooks and double car garage with additional parking.

#### FEATURES:

- Entertainer's kitchen with stone benchtops, large appliances, servery and butler's pantry
- Open plan living and dining
- Alfresco overlooking private pool and low-maintenance yard
- Second living / multipurpose room
- Spacious master with walk-in robe and double-vanity ensuite
- Built-in robes
- Fully ducted and zoned air-conditioning
- Double car garage with power ready to charge your vehicle plus additional car space for the larger family or visitors