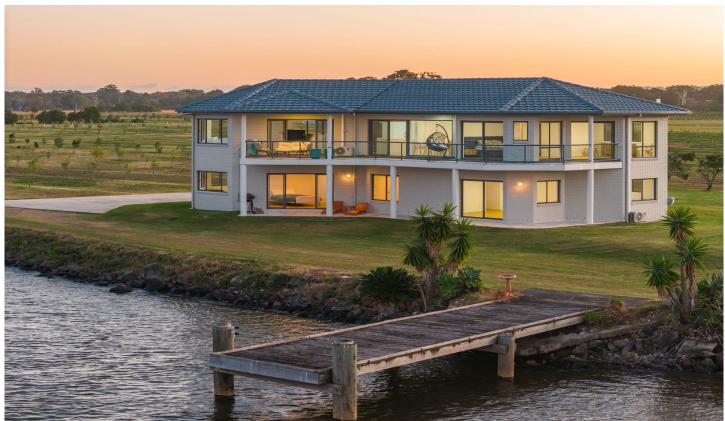

## 59 Saltwater Creek Road Wardell NSW

There are not many regions in the world that give life to a dream; where one's lifestyle is supported in every which way. A property that defines luxury acreage living and endless possibilities with a gorgeously built and renovated homestead, revitalised timber farmhouse, significant shed space and a 550 metre long grass light aircraft runway with accompanying aircraft hangar.

If it couldn't get any better, as far as small acreage amenity and proximity to the gorgeous seaside town that Ballina is, this property sits proudly above the banks of the Richmond River with mesmerising views. In fact, complete with its own jetty, the property enjoys 800 meters of pristine and tranquil river frontage.

The home was built in 2000 by builder John Eggins and it's clear that the construction is of great quality. In early 2024

8 🖴 6 🟪 8 🚘

Price : \$6,500,000 Building Size : 457 sqm Land Size : 272000 sqm

ew : https://www.amirprestige.com.au/sale/ns