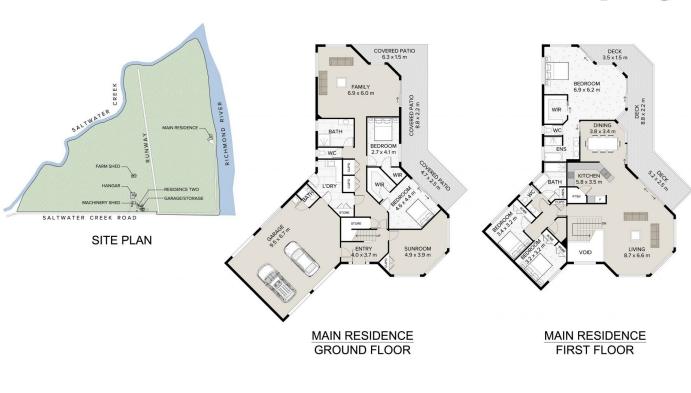

## 59 Saltwater Creek Road Wardell NSW

There are not many regions in the world that give life to a dream; where one's lifestyle is supported in every which way. A property that defines luxury acreage living and endless possibilities with a gorgeously built and renovated homestead, revitalised timber farmhouse, significant shed space and a 550 metre long grass light aircraft runway with accompanying aircraft hangar.

If it couldn't get any better, as far as small acreage amenity and proximity to the gorgeous seaside town that Ballina is, this property sits proudly above the banks of the Richmond River with mesmerising views. In fact, complete with its own jetty, the property enjoys 800 meters of pristine and tranquil river frontage.

The home was built in 2000 by builder John Eggins and it's clear that the construction is of great quality. In early 2024

8 🖴 6 🟪 8 🚘

Price : \$6,500,000 Building Size : 457 sqm Land Size : 272000 sqm

ew : https://www.amirprestige.com.au/sale/ns