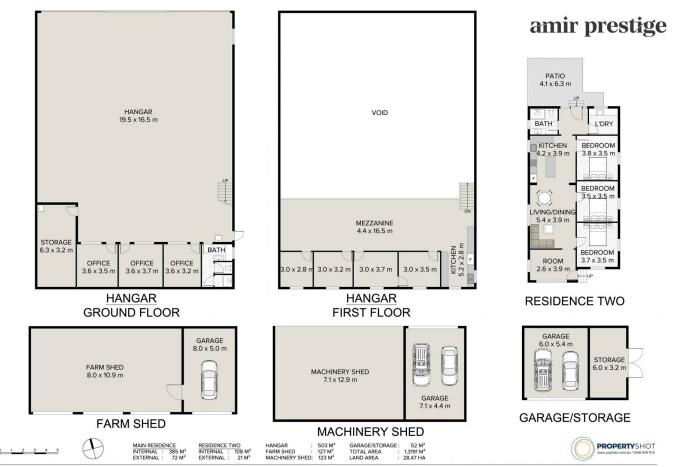

## amir prestige

MAIN RESIDENCE INTERNAL : 385 M EXTERNAL : 72 M RESIDENCE TWO
INTERNAL: 108 M

HANGAR FARM SHED MACHINERY SHEE GARAGE/STORAGE : TOTAL AREA :