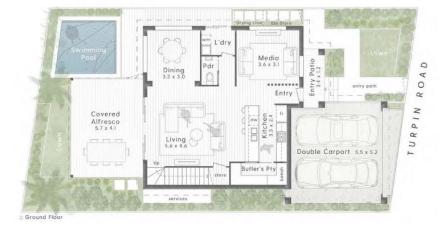

Boasting four bedrooms, open plan living with generous kitchens with extra wide state-of-the-art appliances (including natural gas), multipurpose room and many with additional niceties that are rare in a townhouse or apartment such as butler's pantries, study nooks and double car garage with additional parking.

## FEATURES:

- Entertainer's kitchen with stone benchtops, large appliances, servery and butler's pantry
- Open plan living and dining
- Alfresco overlooking private pool and low-maintenance yard
- Second living / multipurpose room
- Spacious master with walk-in robe and double-vanity ensuite
- Built-in robes
- Fully ducted and zoned air-conditioning
- Double car carport with power ready to charge your vehicle