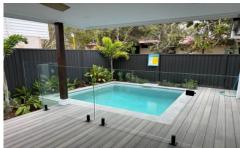

## FEATURES:

- Entertainer's kitchen with stone benchtops, large appliances, servery and butler's pantry
- Open plan living and dining
- Alfresco overlooking private pool and low-maintenance yard
- Second living / multipurpose room
- Spacious master with walk-in robe and double-vanity ensuite
- Built-in robes
- Fully ducted and zoned air-conditioning
- Double car carport with power ready to charge your vehicle