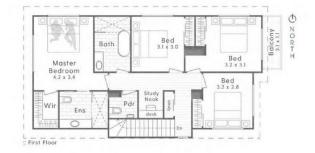

Boasting four bedrooms, open plan living with generous kitchens with extra wide state-of-the-art appliances (including natural gas), multipurpose room and many with additional niceties that are rare in a townhouse or apartment such as butler's pantries, study nooks and double car garage with additional parking.

## 1/220 Turpin Road, Labrador

4 bed | 2.5 bath | 2 cars

## FEATURES:

- Entertainer's kitchen with stone benchtops, large appliances, servery and butler's pantry
- Open plan living and dining
- Alfresco overlooking private pool and low-maintenance yard
- Second living / multipurpose room
- Spacious master with walk-in robe and double-vanity ensuite
- Built-in robes
- Fully ducted and zoned air-conditioning
- Double car carport with power ready to charge your vehicle