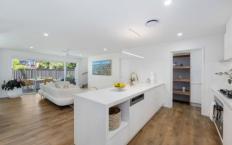

Boasting four bedrooms, open plan living with generous kitchens with extra wide state-of-the-art appliances (including natural gas), multipurpose room and many with additional niceties that are rare in a townhouse or apartment such as butler's pantries, study nooks and double car garage with additional parking.

## FEATURES:

- Entertainer's kitchen with stone benchtops, large appliances, servery and butler's pantry
- Open plan living and dining
- Alfresco overlooking private pool and low-maintenance yard
- Second living / multipurpose room
- Spacious master with walk-in robe and double-vanity ensuite
- Built-in robes
- Fully ducted and zoned air-conditioning
- Double car carport with power ready to charge your vehicle