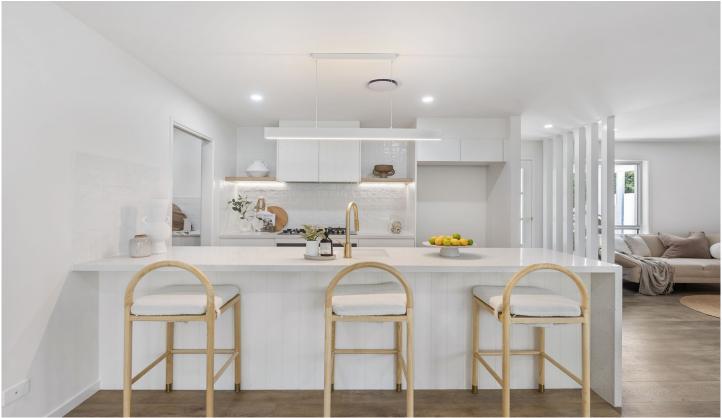

Boasting four bedrooms, open plan living with generous kitchens with extra wide state-of-the-art appliances (including natural gas), multipurpose room and many with additional niceties that are rare in a townhouse or apartment such as butler's pantries, study nooks and double car garage with additional parking.

## FEATURES:

- Entertainer's kitchen with stone benchtops, large appliances, servery and butler's pantry
- Open plan living and dining
- Alfresco overlooking private pool and low-maintenance yard
- Second living / multipurpose room
- Spacious master with walk-in robe and double-vanity ensuite
- Built-in robes
- Fully ducted and zoned air-conditioning
- Double car carport with power ready to charge your vehicle