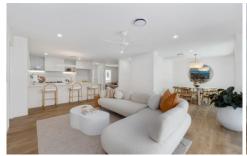

Boasting four bedrooms, open plan living with generous kitchens with extra wide state-of-the-art appliances (including natural gas), multipurpose room and many with additional niceties that are rare in a townhouse or apartment such as butler's pantries, study nooks and double car garage with additional parking.

## FEATURES:

- Entertainer's kitchen with stone benchtops, large appliances, servery and butler's pantry
- Open plan living and dining
- Alfresco overlooking private pool and low-maintenance yard
- Second living / multipurpose room
- Spacious master with walk-in robe and double-vanity ensuite
- Built-in robes
- Fully ducted and zoned air-conditioning
- Double car carport with power ready to charge your vehicle