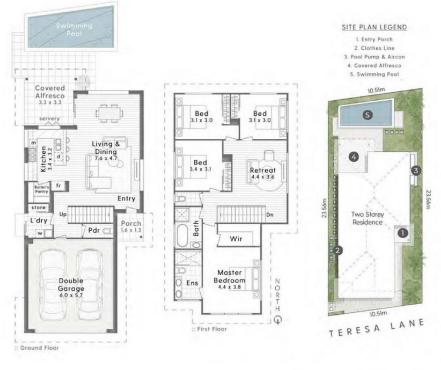

| Internal: | 192 m2 |  |
|-----------|--------|--|
| External: | 19 m2  |  |
| Total:    | 211 m2 |  |
| Site:     | 245 m2 |  |
|           |        |  |

# Floorplan

THE SHORELINE COLLECTION ON TERESA LANE