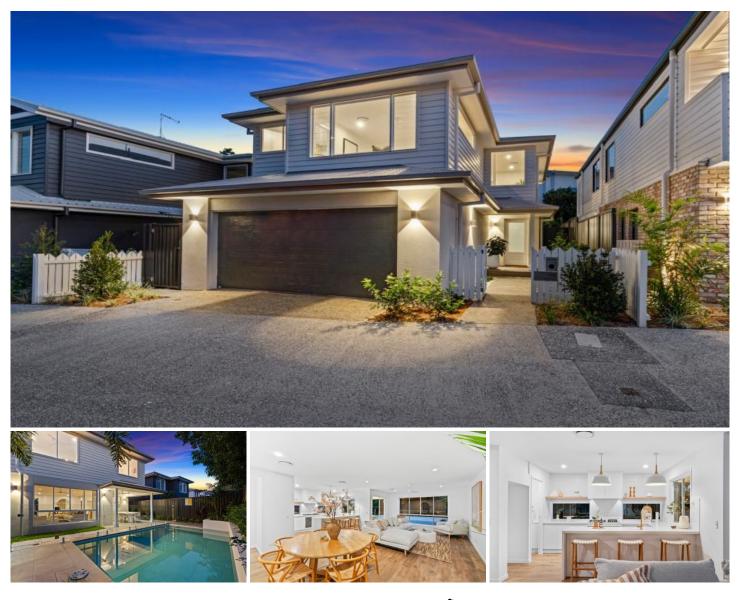

### 1/6 Teresa Lane Labrador QLD

SPACIOUS LOW MAINTENANCE LIVING with NO LEVIES

Brand new and ready to move in, The Shoreline Collection offers an exclusive selection of low maintenance villas just steps to the Broadwater. Picture this: all of the benefits of a spacious freestanding villa - with the additional advantages of low-maintenance townhouse style living without bodycorp fees.

Boasting four bedrooms, open plan living with generous kitchens with extra wide state-of-the-art appliances (including natural gas), multipurpose room and many with additional niceties that are rare in a townhouse or apartment such as butler's pantries, study nooks and double car garage with additional parking.

## 1/6 Teresa Lane, Labrador

4 bed | 2.5 bath | 3 cars

#### FEATURES:

- Entertainer's kitchen with stone benchtops, large appliances, servery and butler's pantry
- Open plan living and dining
- Alfresco overlooking private pool and low-maintenance yard
- Second living / multipurpose room
- Spacious master with walk-in robe and double-vanity ensuite
- Built-in robes
- Fully ducted and zoned air-conditioning
- Double car garage with power ready to charge your vehicle plus additional car space for the larger family or visitors