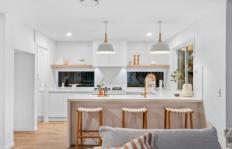

Boasting four bedrooms, open plan living with generous kitchens with extra wide state-of-the-art appliances (including natural gas), multipurpose room and many with additional niceties that are rare in a townhouse or apartment such as butler's pantries, study nooks and double car garage with additional parking.

#### FEATURES:

- Entertainer's kitchen with stone benchtops, large appliances, servery and butler's pantry
- Open plan living and dining
- Alfresco overlooking private pool and low-maintenance yard
- Second living / multipurpose room
- Spacious master with walk-in robe and double-vanity ensuite
- Built-in robes
- Fully ducted and zoned air-conditioning
- Double car garage with power ready to charge your vehicle plus additional car space for the larger family or visitors