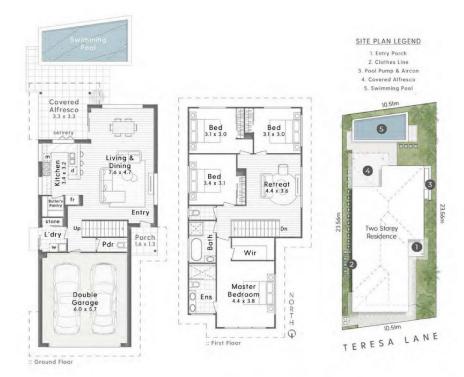

### 1/8 Teresa Lane, Labrador

4 bed | 2.5 bath | 3 cars

#### FEATURES:

- Entertainer's kitchen with stone benchtops, large appliances, servery and butler's pantry
- Open plan living and dining
- Alfresco overlooking private pool and low-maintenance yard
- Second living / multipurpose room
- Spacious master with walk-in robe and double-vanity ensuite
- Built-in robes
- Fully ducted and zoned air-conditioning
- Double car garage with power ready to charge your vehicle plus additional car space for the larger family or visitors

 Internal:
 193 m2

 External:
 19 m2

 Total:
 212 m2

 Site:
 245 m2

## Floorplan