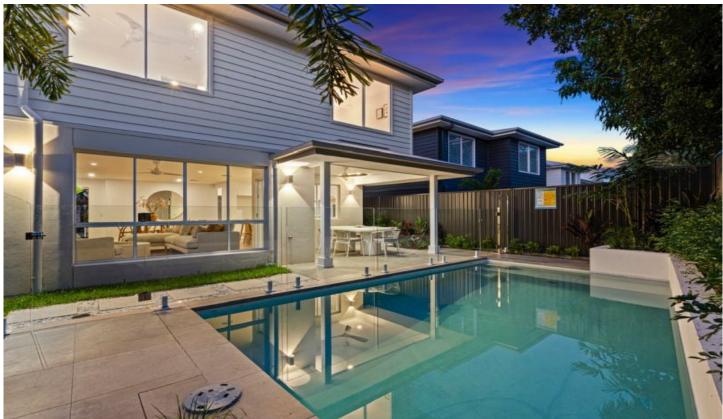

#### 1/8 Teresa Lane Labrador QLD

SPACIOUS LOW MAINTENANCE LIVING with NO LEVIES

Brand new and ready to move in, The Shoreline Collection offers an exclusive selection of low maintenance villas just steps to the Broadwater. Picture this: all of the benefits of a spacious freestanding villa - with the additional advantages of low-maintenance townhouse style living without bodycorp fees.

Boasting four bedrooms, open plan living with generous kitchens with extra wide state-of-the-art appliances (including natural gas), multipurpose room and many with additional niceties that are rare in a townhouse or apartment such as butler's pantries, study nooks and double car garage with additional parking.

#### FEATURES:

- Entertainer's kitchen with stone benchtops, large appliances, servery and butler's pantry
- Open plan living and dining
- Alfresco overlooking private pool and low-maintenance yard
- Second living / multipurpose room
- Spacious master with walk-in robe and double-vanity ensuite
- Built-in robes
- Fully ducted and zoned air-conditioning
- Double car garage with power ready to charge your vehicle plus additional car space for the larger family or visitors