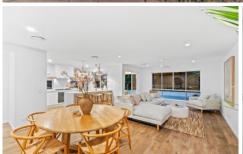

#### FEATURES:

- Entertainer's kitchen with stone benchtops, large appliances, servery and butler's pantry
- Open plan living and dining
- Alfresco overlooking private pool and low-maintenance yard
- Second living / multipurpose room
- Spacious master with walk-in robe and double-vanity ensuite
- Built-in robes
- Fully ducted and zoned air-conditioning
- Double car garage with power ready to charge your vehicle plus additional car space for the larger family or visitors