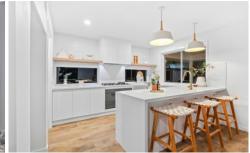

Boasting four bedrooms, open plan living with generous kitchens with extra wide state-of-the-art appliances (including natural gas), multipurpose room and many with additional niceties that are rare in a townhouse or apartment such as butler's pantries, study nooks and double car garage with additional parking.

#### FEATURES:

- Entertainer's kitchen with stone benchtops, large appliances, servery and butler's pantry
- Open plan living and dining
- Alfresco overlooking private pool and low-maintenance yard
- Second living / multipurpose room
- Spacious master with walk-in robe and double-vanity ensuite
- Built-in robes
- Fully ducted and zoned air-conditioning
- Double car garage with power ready to charge your vehicle plus additional car space for the larger family or visitors