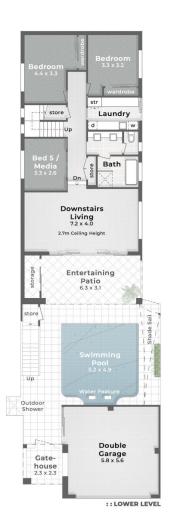

### **BURLEIGH HEADS**

405m<sup>2</sup>

5 Bed

3 Bath

a 2 Car

Internal 243m²

Deck, Patio & Balcony 75m²

Double Garage 37m<sup>2</sup>

Total 354m<sup>2</sup>

Gatehouse 6m²