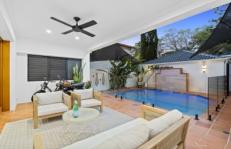

Enchantingly fresh and bright throughout, soaring 2.7m ceilings create an airy atmosphere while original gleaming floors upstairs evoke nostalgic charm. Here, an open plan kitchen, living, and dining space welcomes you before