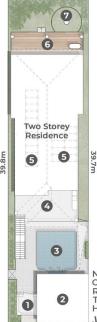

#### LEGEND

- 1. Gatehouse
- Double Garage
  Swimming Pool
- 4. Entertaining Balcony
  - 5. PV Solar Panels
  - 6. Open-Air Deck
  - 7. Fire Pit Retreat

9.9m

9.9m :: SITE PLAN

GEORGE STREET EAST