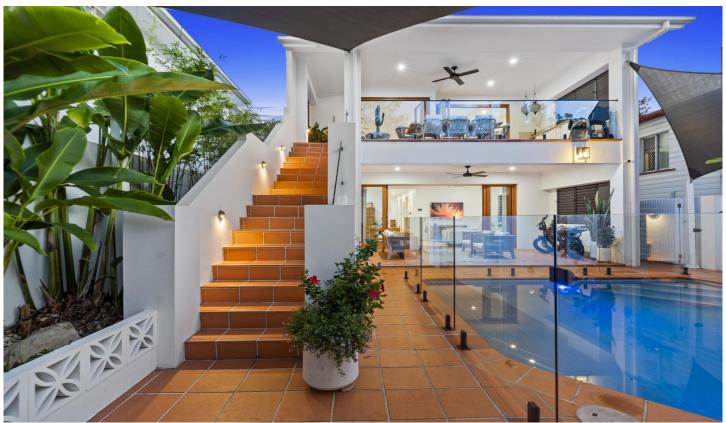

## 22 George Street East, Burleigh

Nestled across from lush greenery on Burleigh Hill, this private paradise will steal your heart and soothe your soul. North-facing on a fully fenced block and spanning two levels, it's light-filled and joyful, channelling the carefree vibes of a Mediterranean holiday home. A happy haven sure to make you smile from the moment you arrive, it also represents the dream beach lifestyle and location you've longed for.

Enchantingly fresh and bright throughout, soaring 2.7m ceilings create an airy atmosphere while original gleaming floors upstairs evoke nostalgic charm. Here, an open plan kitchen, living, and dining space welcomes you before