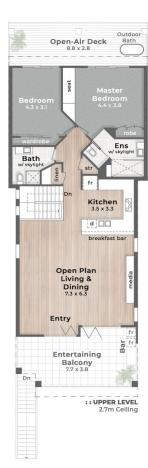

Enchantingly fresh and bright throughout, soaring 2.7m ceilings create an airy atmosphere while original gleaming floors upstairs evoke nostalgic charm. Here, an open plan kitchen, living, and dining space welcomes you before

### **BURLEIGH HEADS**

405m<sup>2</sup>

5 Bed

3 Bath

a 2 Car

Internal 243m²

Deck, Patio & Balcony 75m²

Double Garage 37m<sup>2</sup>