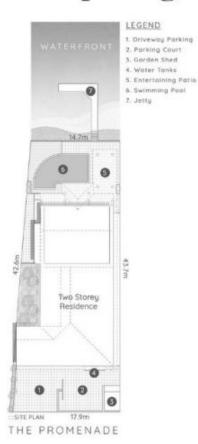

## 15 The Promenade ISLE OF CAPRI

□ | 696m²

4 Bed + Study

🔠 3 Both

650 2 Car + Off-Street

Internal 393m<sup>o</sup>

Patio, Balcony & Garage 90m²

Total 483m<sup>2</sup>