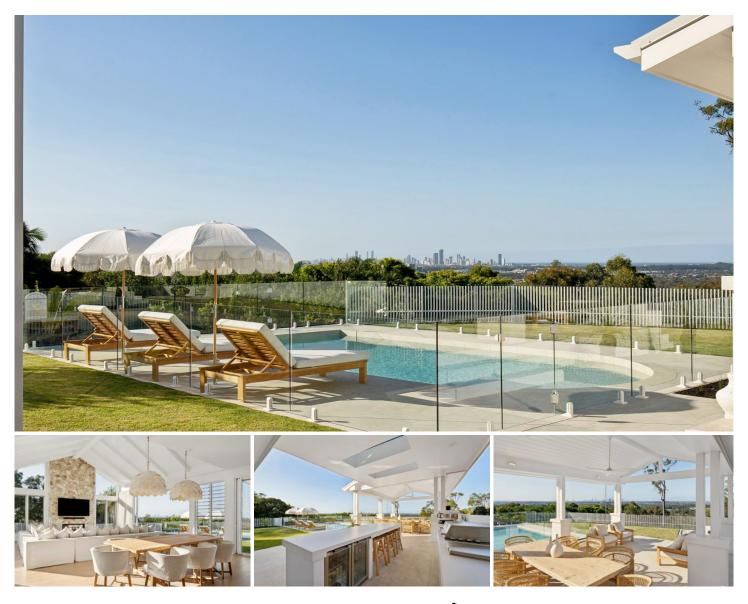

## 75 Bridgman Drive Reedy Creek QLD

An expansive lifestyle of luxury, innovation and architectural expertise by award-winning Reece Keil Design and interior design by Studio White Interiors, this unique four-bedroom, three & half-bathroom Reedy Creek residence is the epitome of hinterland lifestyle extravagance, where phenomenal scale, state of the art features and function family living combines with breathtaking 180-degree vistas across the iconic Gold Coast skyline.

Superbly designed and expertly executed, soaring ceilings and vast expanses of glass welcome streams of natural light across stunning open-plan living and entertaining spaces. Designed for superior indoor-outdoor connectivity, the flexible layout boasts multiple living areas including a