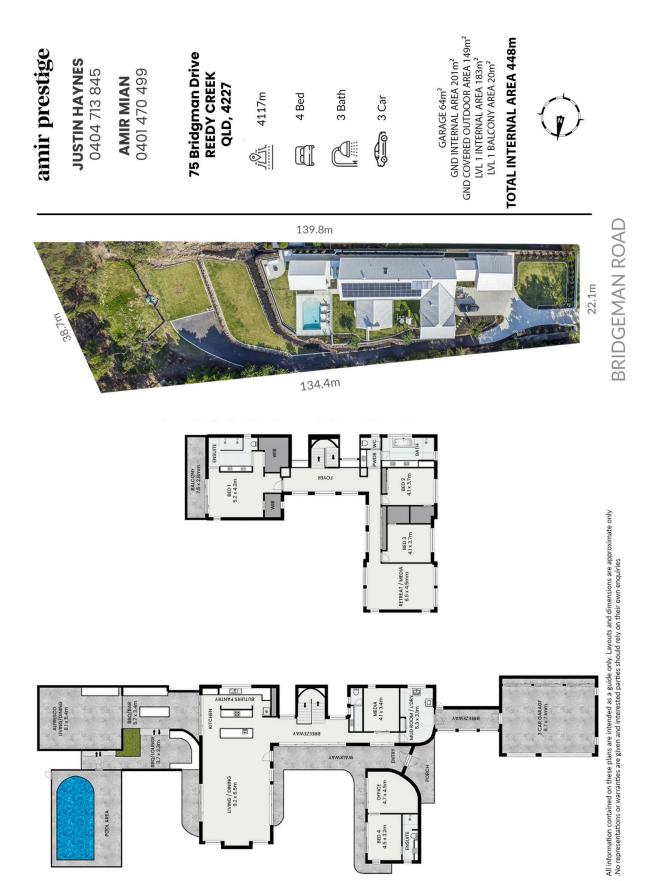

## 4 🛤 3 🚔 3 🚘

| T | y | p | е |  |  | 2 | H | 10 | D | u | s | e |
|---|---|---|---|--|--|---|---|----|---|---|---|---|
|   |   |   |   |  |  |   |   |    |   |   |   |   |

View

Land Size : 4117 sqm

: https://www.amirprestige.com.au/sale/qld/go ld-coast/reedy-creek/residential/house/8122 962