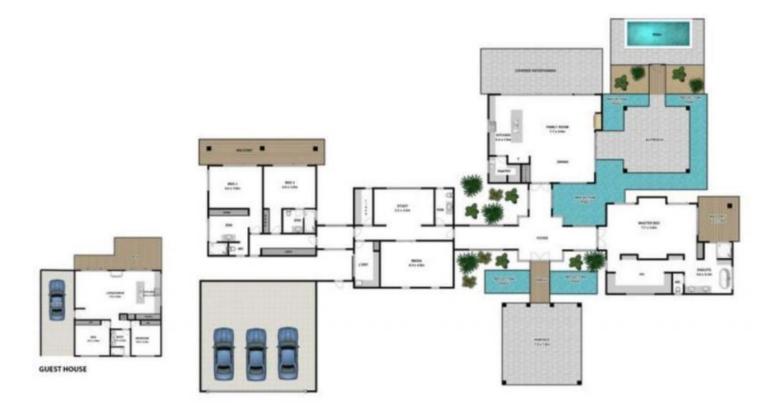

## 905E Main Western Road Tamborine Mountain QLD

"MANDALAY" an exquisite home set amongst native Australian bushland with 180 degree uninterrupted spectacular westerly views over the Canungra Valley and beyond. MANDALAY & its own guest cottage "THE VILLA MANDALAY" is privately situated within 2 security gates and set on 11.9\* acres and located only minutes from Canungra Village, Tamborine Mountain and 35 minutes from the Gold Coast. The owners of this beautiful property have achieved contemporary living that effortlessly links with the serene mountain and its surrounds combining sub-tropical Queensland living. 'Mandalay', The main residence consists of 782\* square meters living space with 3\*m high ceilings, stone coloured porcelain tiles, blended wool carpets, and warm natural tones throughout. Magnificent views are afforded from all areas which include

905e Main Western Road

**Tamborine Mountain**