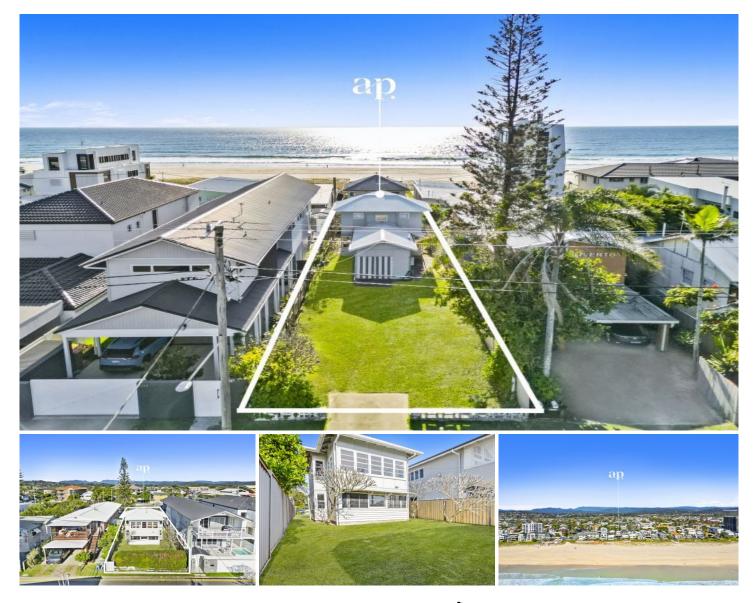

## 224 Jefferson Lane Palm Beach QLD

224 Jefferson Lane, Palm Beach

Introducing a One-of-a-Kind, Extremely Rare Estate in Palm Beach!

Situated on the iconic Jefferson Lane in Palm Beach, this extraordinary property has been cherished by the same family for over 60 years. With an unmatched blend of sweeping coastal views and ultimate privacy, this property represents a truly rare opportunity - the kind that only comes once in a lifetime. Here lies a blank canvas, waiting for you to create your masterpiece, with potential that is limited only by the breadth of your imagination.

This 3-bedroom, 1-bathroom home with a 1-car garage and additional off-street parking is perfect for astute investors

Land Size : 413 sqm View : https://ww

: https://www.amirprestige.com.au/sale/qld/go ld-coast/palm-beach/residential/house/8123 319

Nat King 07 5555 1600

Paulette Koriacos 07 5555 1600

💿 224 Jefferson Lane, Palm Beach