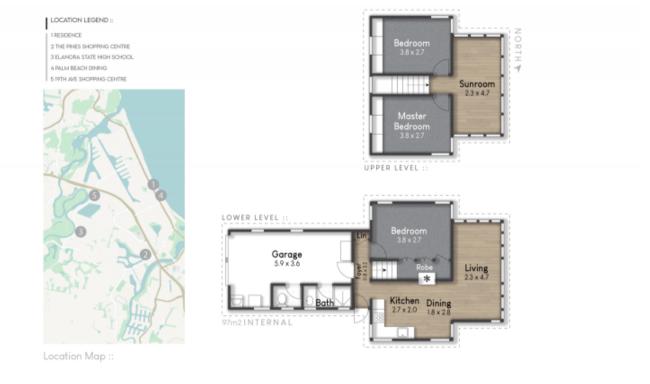

This 3-bedroom, 1-bathroom home with a 1-car garage and additional off-street parking is perfect for astute investors

ED 3 🎍 BATH 1 📻 CAR 2 Internal: 97 m² I Approx Total: 97 m²

amir prestige