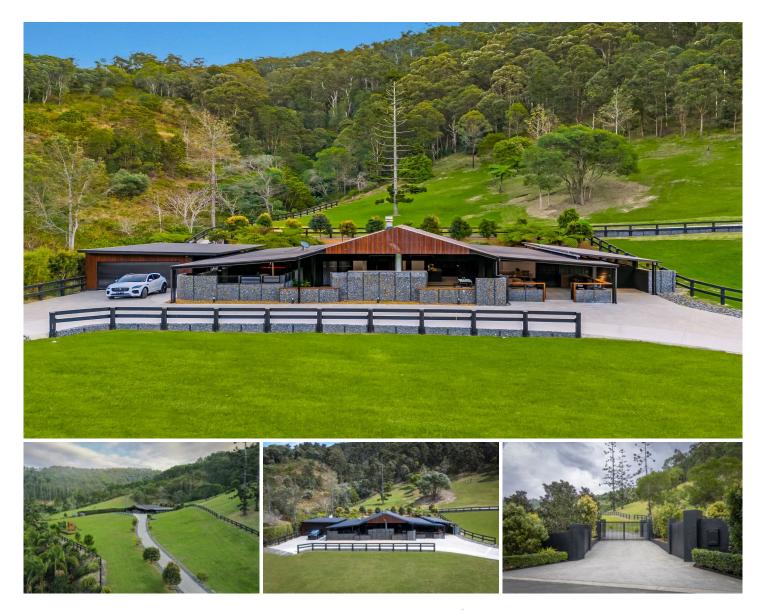

## 8C Wongawallan Road Wongawallan QLD

Welcome to 8C Wongawallan Road, Wongawallan, a breathtaking 15.42-hectare (approx. 38-acre) estate offering a rare blend of luxury, privacy, and natural beauty. Ideally positioned between Brisbane and the Gold Coast-just 45 minutes from Brisbane and 30 minutes from the vibrant Gold Coast-this property is perfect as a tranquil weekend escape or a stunning family home.

Upon arrival, two electric security gates provide both convenience and peace of mind. As you pass through the gates, the tree-lined driveway, illuminated by lights on a controlled timer, sets the scene for the elegance and grandeur that awaits. The estate boasts lush paddocks, a running creek, and meticulously landscaped grounds, offering a serene and peaceful retreat.