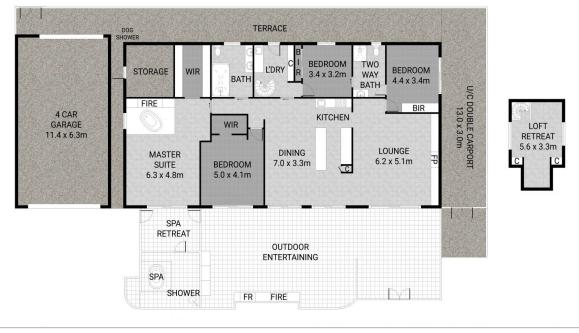

## 4 🛤 2 📛 6 🚘

| Туре  | : Acreage/Semi-Rural |
|-------|----------------------|
| Price | : \$3,495,000.00     |

: \$3,495,000.00

Land Size : 15.42 ha View

: https://www.amirprestige.com.au/sale/qld/go Id-coast/wongawallan/residential/acreagese mirural/8123766

Amir Mian 07 5555 1600

**Christina James** (07) 5532 9996

Internal Residence Area + Shed: 281.2m<sup>2</sup> | External Areas: 228.3m<sup>2</sup> | Total Area: 509.5m<sup>2</sup>

All measurements are approximate and for illustrative purposes only. This floorplan is to be considered a general guide only. Interested parties should rely on their own enquiries. Floorplan provided by www.AshChynowethPhotography.com