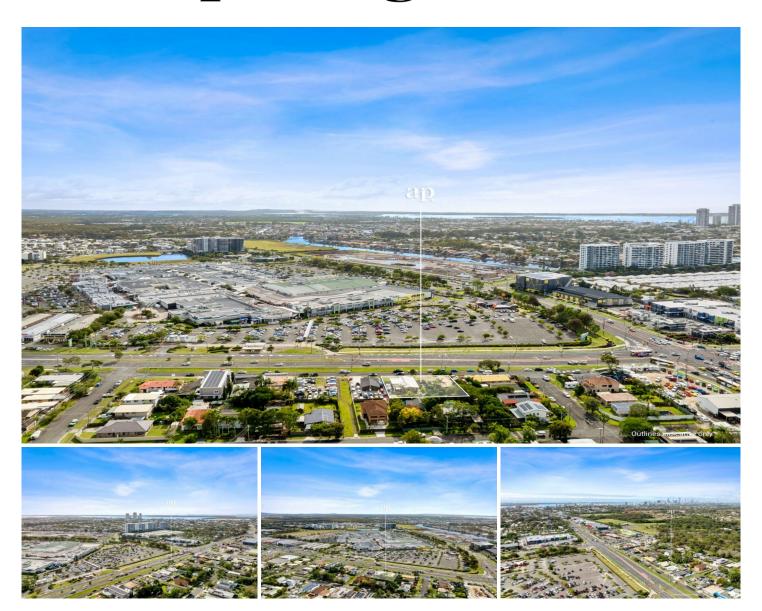

## 176 - 178 Brisbane Road Arundel QLD

Imagine the potential of a development site directly opposite Harbour Town Shopping Centre, which attracts a staggering 3 million visitors annually. This prime location offers unparalleled exposure for any commercial venture. Capitalize on the high visitor traffic generated by Harbour Town's renowned retail offerings, while benefiting from the immense visibility and accessibility afforded by Brisbane Road, with 45,000 cars passing by daily. This is an extraordinary opportunity to create a landmark destination that will capture the attention of thousands of potential customers every day.

This exceptional 34.2-meter frontage boasts exceptional exposure to Brisbane Road and further visibility along Olsen Avenue and Oxley Drive.

For full version visit the website

**Type**: Development

Price : SPRING AUCTION EVENT