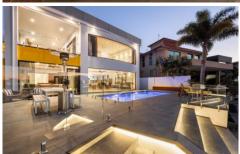

## 6 Parklane Terrace Sovereign Islands QLD

An Iconic Sovereign Islands Luxury Residence that Captures the Essence of Elegance.

Introducing 6 Parklane Terrace, Sovereign Islands.

## Property Highlights:

- 1. North-Facing Architectural Masterpiece: Spanning an impressive 838sqm, this mansion is designed to maximize its prime north-facing orientation.
- 2. Unrivaled Views: This property offers sweeping views from nearly every room, showcasing some of the best sights Sovereign Islands has to offer.