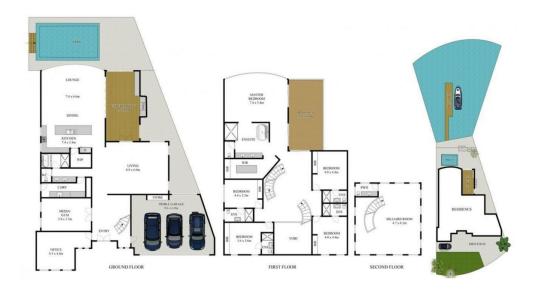

## 5 🛌 6 🟪 6 🚘

Type : House

**Price**: Expressions of Interest Closing 5pm, 10

November

**Building Size**: 692 sqm **Land Size**: 838 sqm

View : https://www.amirprestige.com.au/sale/ql

d/gold-coast/sovereign-islands/residenti

al/house/8138599

Dan Ada

BEN ADA 0404 926 070

Whilst Amir Prestige Property Agents have made every attempt to ensure the accuracy of all measurements of this floor plan,
Amir Prestige take no responsibility for any errors, omissions, or mis-statement. This plan is for illustrative purposes only."