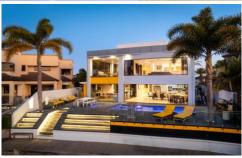

## 6 Parklane Terrace Sovereign Islands QLD

An Iconic Sovereign Islands Luxury Residence that Captures the Essence of Elegance.

Introducing 6 Parklane Terrace, Sovereign Islands.

## Property Highlights:

- 1. North-Facing Architectural Masterpiece: Spanning an impressive 838sqm, this mansion is designed to maximize its prime north-facing orientation.
- 2. Unrivaled Views: This property offers sweeping views from nearly every room, showcasing some of the best sights Sovereign Islands has to offer.