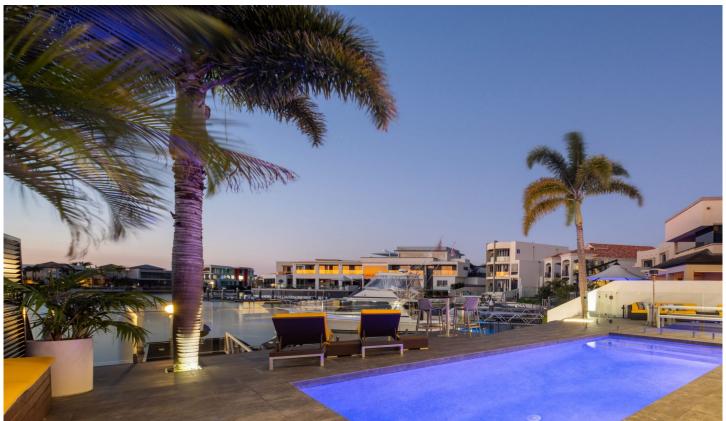

## 6 Parklane Terrace Sovereign Islands QLD

An Iconic Sovereign Islands Luxury Residence that Captures the Essence of Elegance.

Introducing 6 Parklane Terrace, Sovereign Islands.

## Property Highlights:

- 1. North-Facing Architectural Masterpiece: Spanning an impressive 838sqm, this mansion is designed to maximize its prime north-facing orientation.
- 2. Unrivaled Views: This property offers sweeping views from nearly every room, showcasing some of the best sights Sovereign Islands has to offer.