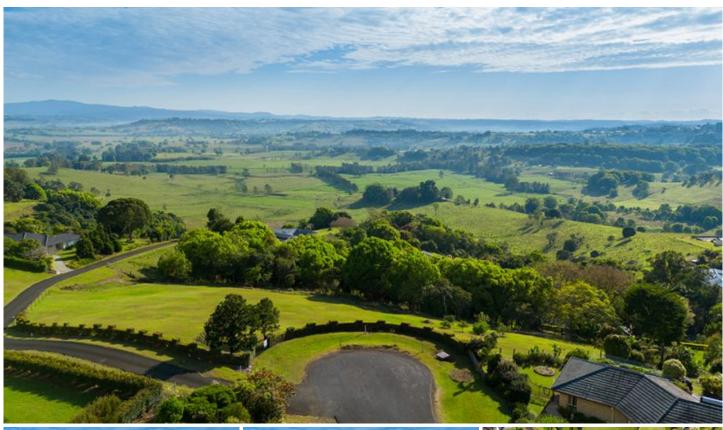

## 25 Roder Place Richmond Hill NSW

Vacant land with a perfect North-east orientation, plus endless views to mountain ranges beyond and the farmland below it, are really rare these days. This is quite possibly an understatement!

At the end of an extremely quiet and private cul-de-sac, this 4585m2 plot of land with private hedge, town water and power is a dream maker. You're in great company with an abundance of higher tier homes and ease of access to coastal or inland pursuits.

Roder Place is quickly becoming known as one of, if not the darling address of this northern ridge. Sunny, protected from southerly winds, green and gorgeous with it's own microclimate, it's an incredible place to live whether you're Type : Land Price : \$845,000 Land Size : 4585 sqm