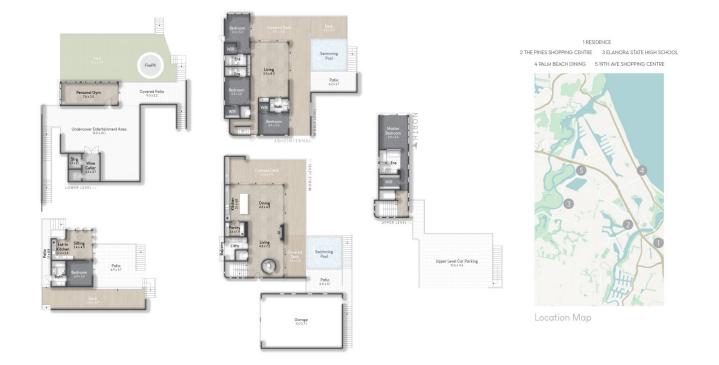

Christina James (07) 5532 9996

📨 7 Katta Ave, Currumbin 🚬

ឝ BEDS ┡ BATHSS ♠ CARE 및 2POOLS ఊ SALINA ∰ OCEAN VIEWS Internal: 418 m²l External: 310 m²l Approx Total: 728 m² amir prestige

ained here, measureme r item are approximate r, omission, or misstate only and should only b prospective purchaser