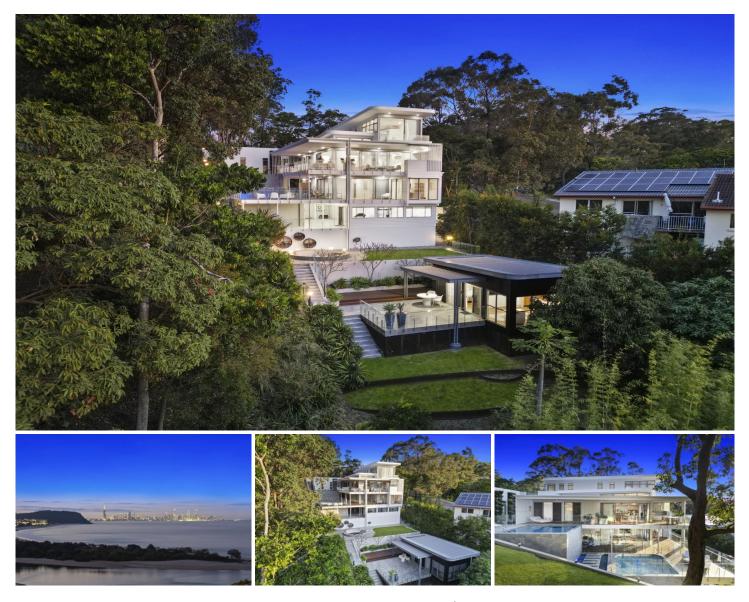

## 7 Katta Avenue Currumbin QLD

Nestled on the picturesque Currumbin Headland, this architecturally designed home represents the pinnacle of luxury living. Crafted by renowned architect Paul Uhlmann and constructed by Mactech Constructions, this bespoke multi-level residence is an extraordinary blend of cutting-edge design and coastal charm. Spanning an expansive 1,138m<sup>2</sup> block, this home enjoys uninterrupted north-facing views of the Pacific Ocean, Currumbin Creek, the hinterland, and the iconic Gold Coast skyline. As one of the region's most sought-after properties, it offers a rare combination of privacy, seclusion, and awe-inspiring beauty.

Architectural Brilliance Meets Coastal Serenity

Christina James (07) 5532 9996

📨 7 Katta Ave, Currumbin 🚬

ឝ BEDS ┡ BATHSS ♠ CARE 및 2POOLS ఊ SALINA ∰ OCEAN VIEWS Internal: 418 m²l External: 310 m²l Approx Total: 728 m² amir prestige

ained here, measureme r item are approximate r, omission, or misstate only and should only b prospective purchaser