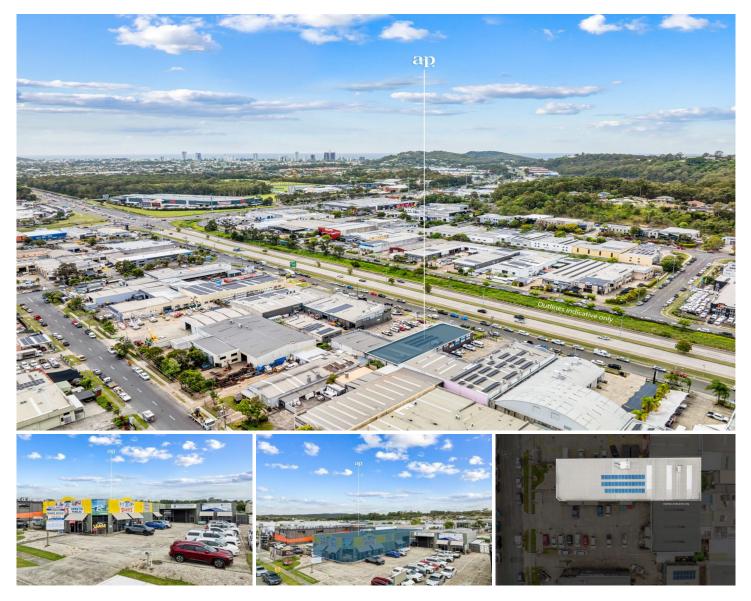

## 1/23 Central Drive Burleigh Heads QLD

Exclusive Agent, Teresa Skordou of Amir Prestige Commercial is pleased to present a rare opportunity to secure a front-facing warehouse opposite the busy Bermuda Street, one of the Gold Coast's key arterial roads! With ample on-site parking and excellent visibility, this

property is perfect for businesses looking to make a statement.

### \* 656m2

- \* Open plan Warehouse & showroom
- Signage opportunity on building and front pylon
- \* Kitchen & bathroom amenities
- \* Rear roller door access
- \* 3 Phase power
- \* 16 allocated car parks