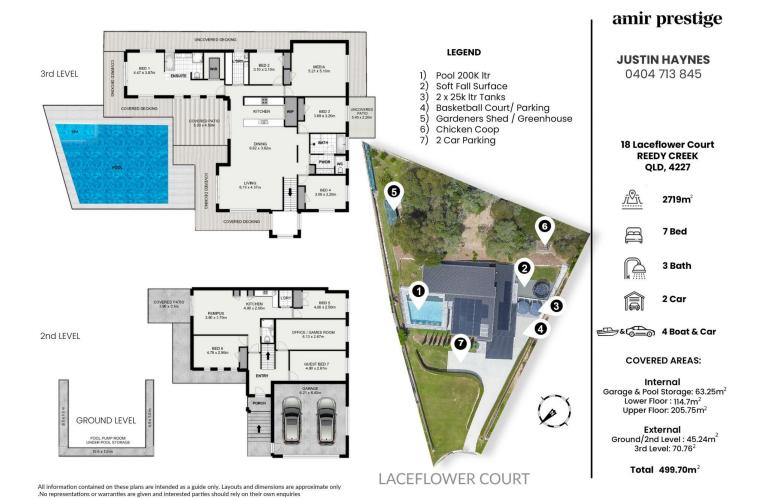

## 18 Laceflower Court Reedy Creek QLD

Set high on the hill with expansive 180-degree views over the Gold Coast skyline, this substantial dual living modern family entertainer is immersed in natural light and cleverly sited on a vast 2,719m2 rising allotment in a quiet cul-de-sac location of exclusive Kingsmore Estate.

Expertly arranged over three levels, this contemporary masterpiece boasts generous accommodations and expansive living zones and makes a bold architectural statement whilst offering unparalleled modern-day livability. Designed for sophisticated resort-style family living and entertaining, the striking façade and sculptural designer garden create an impressive street appeal and introduction to a residence that exudes sophistication with premium inclusions, off-grid capabilities, generous accommodations