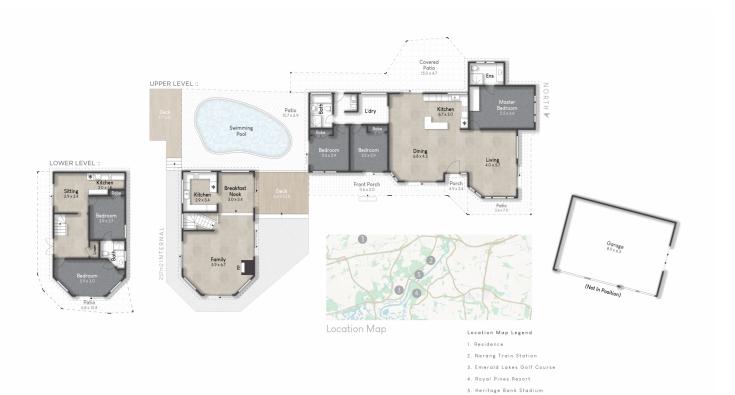

## 5 Hugh Guinea Court Worongary QLD

It is often the case with dual living properties that the main house is superior to the smaller dwelling. Not in this case. This lovely property has two homes joined by a central entertaining area and family sized in ground pool. This gives a sense of closeness but separation and independence at the same time.

The single level three bedroom home has a large open plan living area with kitchen, living and dining beautifully appointed with access to the gardens from every side. The generous master suite has spectacular views across the hinterland and with two more bedrooms and a study area, this home has the perfect layout and flow.

The second dwelling could easily be connected to the main house to make one large five bedroom home or is perfect

5 🚐 3 🚍 5 🗬

Type : House Land Size : 8040 sqm

View: https://www.amirprestige.com.au/sale/qld/go ld-coast/worongary/residential/house/81453