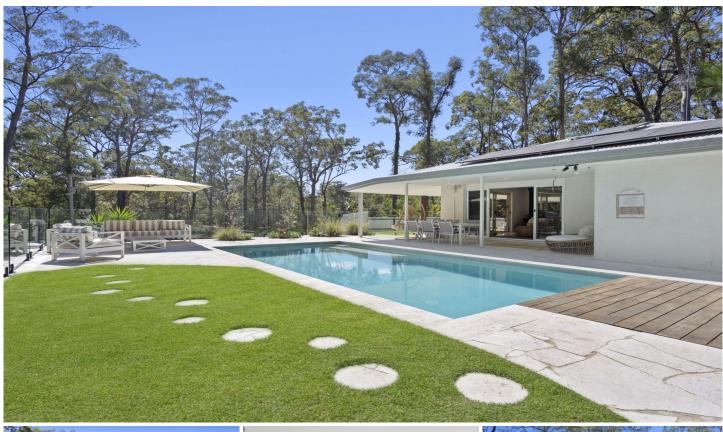

## 286A Trees Road Tallebudgera QLD

Nestled at the rear of the serene Trees Road Estate on 2.8 acres of lush native landscape, this exceptional property offers an idyllic escape from the hustle and bustle of modern life. Perfectly suited for those seeking a peaceful lifestyle in Tallebudgera, this recently transformed homestead combines contemporary design elements with unparalleled natural beauty.

## A Modern Sanctuary

The beautifully renovated homestead showcases modern elegance and functionality, offering versatile spaces that are perfect for dual living, creative pursuits, or a home office. Surrounded by serene private walking tracks that meander through the grounds and and a picturesque dam, this tranquil haven invites you to immerse yourself in