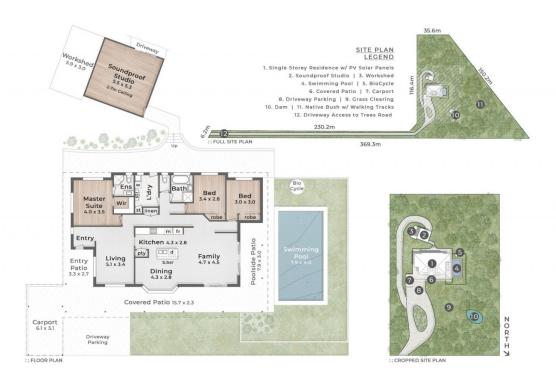

## 3 😕 2 🔓 2 🖨

Type : House Price : Just Listed! Land Size : 2.8 Acres

/iew : https://www.amirprestige.com.au/sale/qld/go

ld-coast/tallebudgera/residential/house/8145

493

Mitch Booth 07 5501 4600

amir prestige  $^*Whilst Amir Prestige Property Agents have made every attempt to ensure the accuracy of all measurements of this floor plan, Amir Prestige take no responsibility for any errors, omissions, or mis-statement. This plan is for illustrative purposes only.* \\$