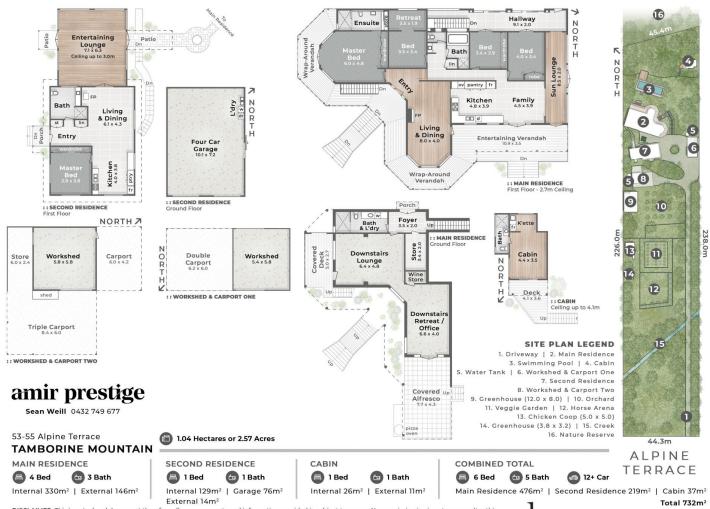

## 53-55 Alpine Terrace Tamborine Mountain QLD

\*\*Inspection By Appointment - Prepare To Be Impressed\*\*

Imagine waking up to the soft sounds of nature, with cool mountain air drifting through the expansive wrap-around veranda as sunlight filters through towering trees, illuminating the manicured grounds of your timeless Queenslander. Nestled on the edge of an escarpment in one of Tamborine Mountain's most elevated and serene locations, Skylora House offers panoramic views that stretch from the rolling hinterland to the distant shimmer of the Pacific Ocean, with glimpses of Stradbroke Island.

This beautifully renovated Queenslander blends heritage elegance with modern comforts, offering a lifestyle immersed in nature. The four-bedroom, three-bathroom

For full version visit the website

6 🔄 5 🟪 12 🚘

Type : Acreage/Semi-Rural

Price : Expressions Of Interest Closing 14th

NOV at 5PM

**Building Size**: 732 sqm **Land Size**: 2.57 Acres

View : https://www.amirprestige.com.au/sale/ql

d/gold-coast/tamborine-mountain/reside ntial/acreagesemirural/8148638

pdc.

Carport & Workshed One 67m<sup>2</sup> Carport & Workshed Two 126m<sup>2</sup>